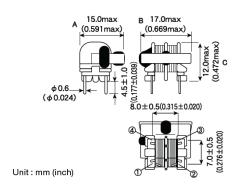

### External Dimensions

| Dimension A | Max 15.0 mm |
|-------------|-------------|
| Dimension B | Max 17.0 mm |
| Dimension C | Max 12.0 mm |

The data is reference only. Electrical characteristics vary depending on environment or measurement condition. TAIYO YUDEN reserves the right to make change to the Date at any time without notice. Before making final selection, please check product specification.