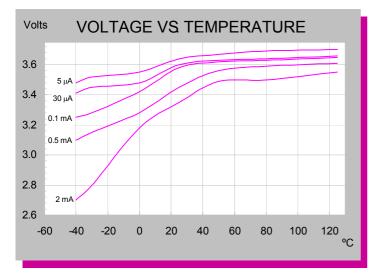

#### TECHNICAL DATA

(Typical values @+25°C for batteries stored for one year or less)

| Nominal capacity @ 0.5 mA, to 2V       | 0.55 Ah         |
|----------------------------------------|-----------------|
| Rated voltage                          | 3.6 V           |
| Maximum recommended continuous current | 5 mA            |
| Maximum pulse current capability       | 10 mA           |
| Weight                                 | 8.8g (0.310 oz) |
| Volume                                 | 2.60 cc         |
| Operating temperature range            | -55°C to +125°C |
| Maximum duration @ +150°C              | 3 hours         |