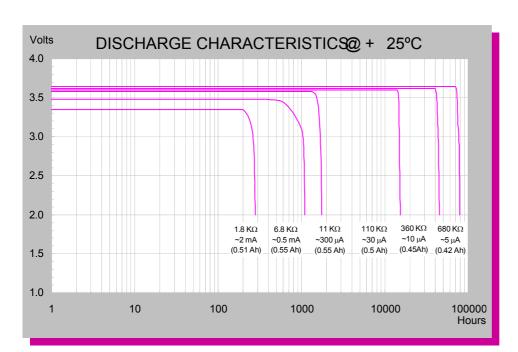

#### TECHNICAL DATA

(Typical values @+25°C for batteries stored for one year or less)

| Nominal capacity @ 0.5 mA, to 2V       | 0.55 Ah         |
|----------------------------------------|-----------------|
| Rated voltage                          | 3.6 V           |
| Maximum recommended continuous current | 5 mA            |
| Maximum pulse current capability       | 10 mA           |
| Weight                                 | 8.8g (0.310 oz) |
| Volume                                 | 2.60 cc         |
| Operating temperature range            | -55°C to +125°C |
| Maximum duration @ +150°C              | 3 hours         |