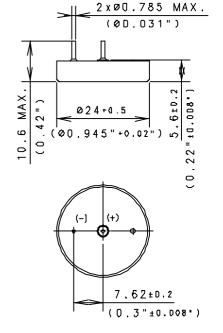

#### TECHNICAL DATA

(Typical values @+25°C for batteries stored for one year or less)

| Nominal capacity @ 0.5 mA, to 2V       | 0.55 Ah         |
|----------------------------------------|-----------------|
| Rated voltage                          | 3.6 V           |
| Maximum recommended continuous current | 5 mA            |
| Maximum pulse current capability       | 10 mA           |
| Weight                                 | 8.8g (0.310 oz) |
| Volume                                 | 2.60 cc         |
| Operating temperature range            | -55°C to +125°C |
| Maximum duration @ +150°C              | 3 hours         |