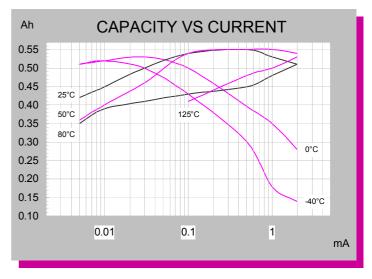

#### TECHNICAL DATA

(Typical values @+25°C for batteries stored for one year or less)

| Nominal capacity @ 0.5 mA, to 2V       | 0.55 Ah         |
|----------------------------------------|-----------------|
| Rated voltage                          | 3.6 V           |
| Maximum recommended continuous current | 5 mA            |
| Maximum pulse current capability       | 10 mA           |
| Weight                                 | 8.8g (0.310 oz) |
| Volume                                 | 2.60 cc         |
| Operating temperature range            | -55°C to +125°C |
| Maximum duration @ +150°C              | 3 hours         |