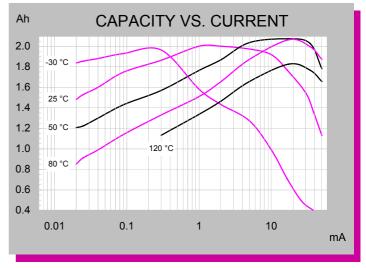

### **TECHNICAL DATA**

(Typical values @+25 °C for batteries stored for one year or less)

| Nominal capacity @ 1 mA, to 2 V        | 2.0 Ah |
|----------------------------------------|--------|
| Rated voltage                          | 3.6 V  |
| Maximum recommended continuous current | 100 mA |

Maximum pulse current capability 200 mA

18 g (0.635 oz) Weight Volume

Operating temperature range -55 °C to +125 °C Li metal content approx. 0.65 g

U.L. Component Recognition, MH 12193