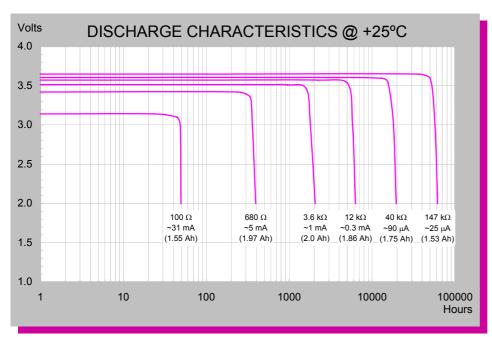

### **TECHNICAL DATA**

(Typical values @+25 °C for batteries stored for one year or less)

| Nominal capacity @ 1 mA, to 2 V        | 2.0 Ah |
|----------------------------------------|--------|
| Rated voltage                          | 3.6 V  |
| Maximum recommended continuous current | 100 mA |

Maximum pulse current capability 200 mA

18 g (0.635 oz) Weight Volume

Operating temperature range -55 °C to +125 °C Li metal content approx. 0.65 g

U.L. Component Recognition, MH 12193