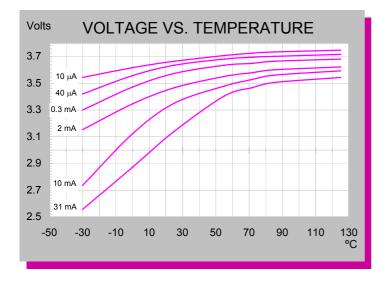

Maximum pulse current capability 200 mA

18 g (0.635 oz) Weight Volume

Operating temperature range -55 °C to +125 °C Li metal content approx. 0.65 g

U.L. Component Recognition, MH 12193

## Extended Temperature Range

Note: Any presentations in this data sheet concerning performance are for information purpose only and are not construed as warranties either expressed or implied, of future performance. ECN 1501187 Rev. A 01/06