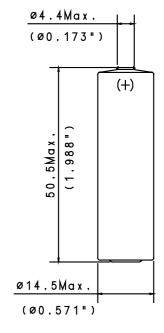

## **MODEL TLH-5903**

International size reference: AA, ER14505

Maximum pulse current capability 200 mA

18 g (0.635 oz) Weight Volume

Operating temperature range -55 °C to +125 °C Li metal content approx. 0.65 g

U.L. Component Recognition, MH 12193