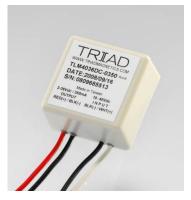

#### Description:

The TLM4036DC-0350 is a compact and lightweight Constant Current Switch Mode Power Supply. Waterproof design - IP66, NEMA 4 suitable for dry and damp locations. Convection cooled plastic housing. Some typical applications include LED's, Lighting, etc.

#### **General Specifications:**

4in leads - Input: 18 AWG; Output: 18 AWG Connections:

Dimensions (WxLxH): 32.0x31.0x15.0mm

Weight:

3 years @ 40°C, 100% Load Warranty: