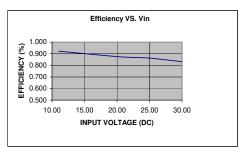

#### Performance Graphs:

RoHS Compliance: As of manufacturing date February 2005, all standard products meet the requirements of 2011/65/EU, known as the RoHS initiative.

| Vin (DC) | Vout (DC) | IDC (A) | Max Watts |
|----------|-----------|---------|-----------|
| 40       | 2-36      | 0.350   | 13.0      |
| 36       | 2-32      | 0.350   | 11.2      |
| 32       | 2-28      | 0.350   | 9.8       |
| 30       | 2-26      | 0.350   | 9.1       |
| 28       | 2-24      | 0.350   | 8.4       |
| 24       | 2-20      | 0.350   | 7.0       |
| 15       | 2-12      | 0.350   | 4.2       |
| 12       | 2-10      | 0.350   | 3.5       |
| 10       | 2-8       | 0.350   | 2.8       |