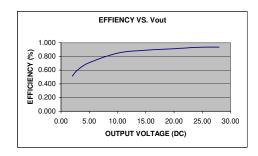

#### Performance Graphs:

RoHS Compliance: As of manufacturing date February 2005, all standard products meet the requirements of 2011/65/EU, known as the RoHS initiative.

| Vin (DC) | Vout (DC) | IDC (A) | Max Watts |
|----------|-----------|---------|-----------|
| 40       | 2-36      | 0.350   | 13.0      |
| 36       | 2-32      | 0.350   | 11.2      |
| 32       | 2-28      | 0.350   | 9.8       |
| 30       | 2-26      | 0.350   | 9.1       |
| 28       | 2-24      | 0.350   | 8.4       |
| 24       | 2-20      | 0.350   | 7.0       |
| 15       | 2-12      | 0.350   | 4.2       |
| 12       | 2-10      | 0.350   | 3.5       |
| 10       | 2-8       | 0.350   | 2.8       |