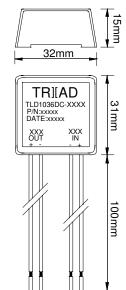

#### **General Specifications:**

4in leads - Input: 18 AWG; Output: 18 AWG Connections:

Dimensions (WxLxH): 32.0x31.0x15.0mm

Weight:

3 years @ 40°C, 100% Load Warranty: