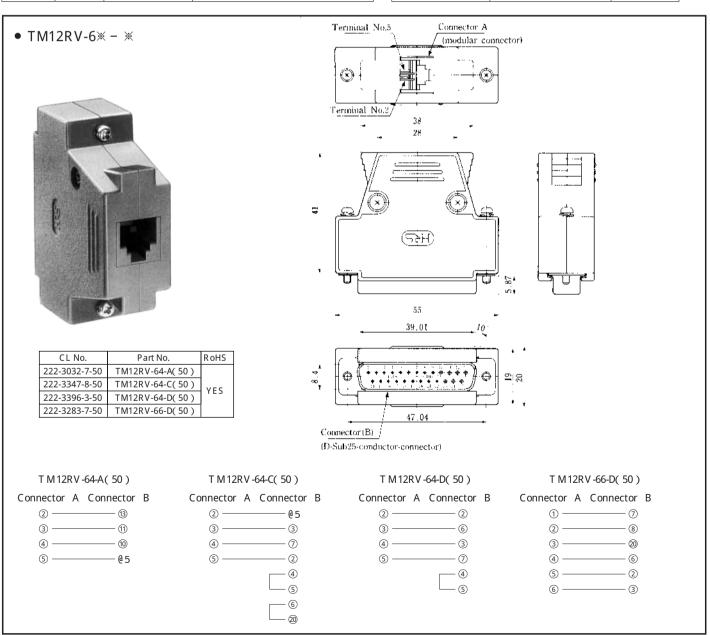

# MODULAR CONNECTORS

CL 222 TM

### D-SUB MODULAR CONVERSION CONNECTOR

This is a conversion connector for use between an RS-232C interface (D-Sub 25 conductors) used for personal computer communications and modular connectors. The D-Sub and modular connectors used for the newly developed conversion connector have already been proven in many applications, winning confidence from our customers. The D-Sub mating parts feature a compact design with a screw lock system for use with computer related equipment.

#### • Material/Finish

| Item      |           | Material        | Finish                                  |
|-----------|-----------|-----------------|-----------------------------------------|
| Modular   | Insulator | ABS             | Grey                                    |
| Connector | Terminal  | Phosphor bronze | Gold-plated                             |
| D-S ub    | Shell     | Mild steel      | Zinc-plated and freated with dichromate |
| Connector | Terminal  | Phosphor bronze | Gold-plated                             |