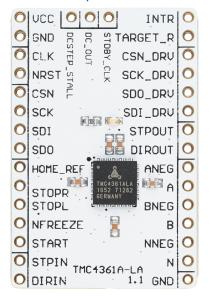

# Module Top View

#### Pin List

| Left | Signal   | Right | Signal   |
|------|----------|-------|----------|
| 1    | VCC      | 16    | INTR     |
| 2    | GND      | 17    | TARGET_R |
| 3    | CLK      | 18    | CSN_DRV  |
| 4    | NRST     | 19    | SCK_DRV  |
| 5    | CSN      | 20    | SDO_DRV  |
| 6    | SCK      | 21    | SDI_DRV  |
| 7    | SDI      | 22    | STPOUT   |
| 8    | SDO      | 23    | DIROUT   |
| 9    | HOME_REF | 24    | ANEG     |
| 10   | STOPR    | 25    | A        |
| 11   | STOPL    | 26    | BNEG     |
| 12   | NFREEZE  | 27    | В        |
| 13   | START    | 28    | NNEG     |
| 14   | STPIN    | 29    | N        |
| 15   | DIRIN    | 30    | GND      |