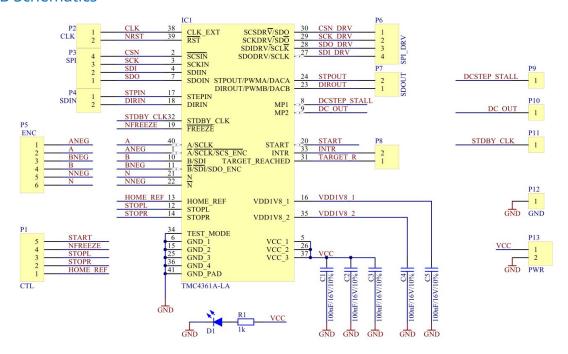

ynchronization signal inputs
- Encoder interface for closed loop control
- Board width 1.0", board height 1.5"
- 2x15 pin 0.1" header rows for pins/connectors
- Link to additional information and IC Datasheet
- Link to Evaluation Kit

# **Bill of Materials**

| Pcs. | MPN              | Value           | Footprint     | Description          |
|------|------------------|-----------------|---------------|----------------------|
| 5    | MC0603B104K160CT | 100nF/16V/10%   | 0603          | Cap, Multicomp       |
| 1    | LTST-C191TBKT-5A | 20mA,2.8V,465nm | 0603          | LED, Lite-On         |
| 1    | TMC4361A-LA      | TMC4361A-LA     | QFN40,6x6,0.5 | Controller, TRINAMIC |
| 1    | MC0063W060311K   | 1k              | 0603          | Res, Multicomp       |





#### **BOB Schematics**