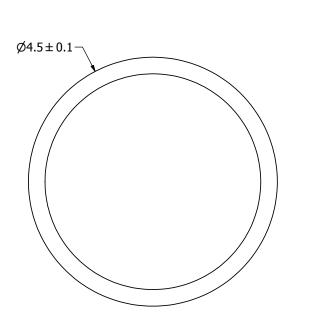

## NOTES:

- 1. ALL DIMENSIONS ARE IN MILLIMETERS.
- 2. SPECIFICATIONS SUBJECT TO CHANGE OR WITHDRAWL WITHOUT NOTICE.
- 3. THIS PART IS RoHS 2002/95/EC COMPLIANT.

| UNLESS OTHERWISE<br>SPECIFIED:                |            | Designed by |
|-----------------------------------------------|------------|-------------|
| DIMENSIONS ARE IN                             | SIZE       | J.A.F.      |
| MILLIMETERS,                                  |            | $\sim$      |
| TOLERANCES<br>ARE ±0.5 AND<br>ANGLES ARE ±3°. | <b>A</b> 3 | <b>7.</b>   |
| TNM-3054                                      | L-R.idw    |             |