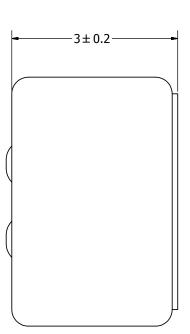

## NOTES:

- 1. ALL DIMENSIONS ARE IN MILLIMETERS.
- 2. SPECIFICATIONS SUBJECT TO CHANGE OR WITHDRAWL WITHOUT NOTICE.
- 3. THIS PART IS RoHS 2002/95/EC COMPLIANT.

| UNLESS OTHERWISE<br>SPECIFIED:                |            | Designed by |
|-----------------------------------------------|------------|-------------|
| DIMENSIONS ARE IN                             | SIZE       | J.A.F.      |
| MILLIMETERS,                                  |            | $\sim$      |
| TOLERANCES<br>ARE ±0.5 AND<br>ANGLES ARE ±3°. | <b>A</b> 3 | <b>7.</b>   |
| TNM-3054                                      | L-R.idw    |             |