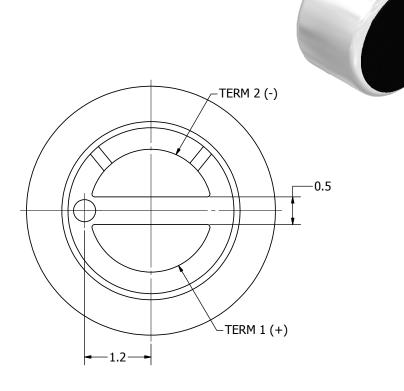

| SPECIFICATIONS               |                     |      |  |
|------------------------------|---------------------|------|--|
| PARAMETERS                   | VALUES              | UNIT |  |
| DIRECTIVITY                  | NOISE<br>CANCELLING | -    |  |
| SENSITIVTY                   | -54 ± 3             | dB   |  |
| STANDARD OPERATING VOLTAGE   | 2                   | Vdc  |  |
| MAX OPERATING VOLTAGE        | 10                  | Vdc  |  |
| CURRENT CONSUMPTION (MAX)    | 0.5                 | mA   |  |
| IMPEDANCE                    | 2.2                 | KOhm |  |
| SIGNAL TO NOISE RATIO (MIN.) | 55                  | dB   |  |
| TERMINAL                     | SOLDER PADS         | -    |  |
| INTERNAL CAPACITOR           | N/A                 | pF   |  |

## NOTES:

- 1. ALL DIMENSIONS ARE IN MILLIMETERS.
- 2. SPECIFICATIONS SUBJECT TO CHANGE OR WITHDRAWL WITHOUT NOTICE.
- 3. THIS PART IS RoHS 2002/95/EC COMPLIANT.

| UNLESS OTHERWISE<br>SPECIFIED:                |            | Designed by |
|-----------------------------------------------|------------|-------------|
| DIMENSIONS ARE IN                             | SIZE       | J.A.F.      |
| MILLIMETERS,                                  |            | $\sim$      |
| TOLERANCES<br>ARE ±0.5 AND<br>ANGLES ARE ±3°. | <b>A</b> 3 | <b>7.</b>   |
| TNM-3054                                      | L-R.idw    |             |