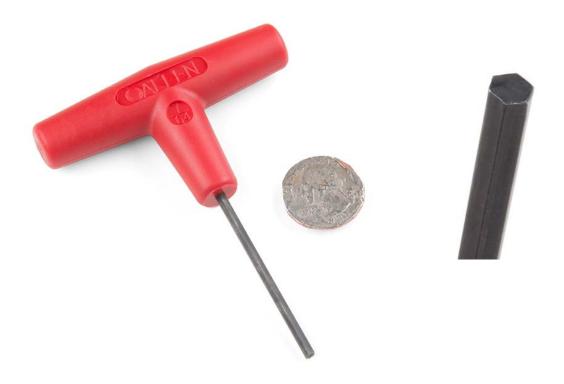

## Hex Key - Plas-T-Key T Handle (Straight End, 7/64") TOL-14220

**Description:** This is a T-Handle 7/64" Hex Key from Allen. The Plas-T-Key is Allen's standard handle and features a plastic grip, which provides durability and extra torque while in use. Each hex key is 2.125" long with a shaft composed of a black oxide-finished, tempered steel alloy that is terminated in a straight end.

These hex keys can be used in a variety of ways, including robotics or for the 6-32 screws used by most Actobotics products.

https://www.sparkfun.com/products/14220 6-13-17