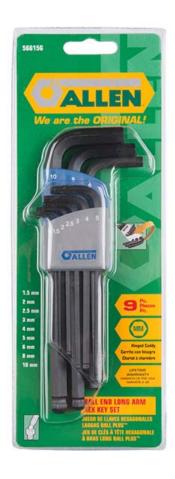

## Hex Key Set - Metric (Ball End, 9 Pieces)

TOL-14223

**Description:** This is a set of nine high-quality hex keys from Allen. Each key in this set is equipped with a ball end, allowing an entry angle up to 25° in the screw to work in hard-to-reach areas. These specific keys utilize the metric measurement system. These are the go-to hex keys we prefer to use when metric is involved!

Each hex key is composed of a black oxide-finished, tempered steel alloy and comes in a noninterference, hinged "caddy" to provide easy access. All hex keys are precision-formed to exact dimensional tolerances for precise fit.

## Includes:

- 1x 1.5mm Hex Key
- 1x 2mm Hex Key
- 1x 2.5mm Hex Key
- 1x 3mm Hex Key
- 1x 4mm Hex Key 1x 5mm Hex Key
- 1x 6mm Hex Key
- 1x 8mm Hex Key
- 1x 10mm Hex Key
- 1x Hex Key Caddy