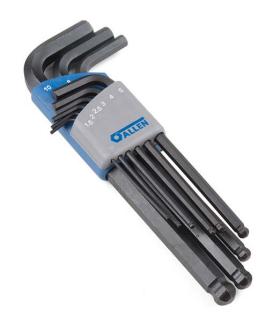

## Hex Key Set - Metric (Ball End, 9 Pieces)

TOL-14223

**Description:** This is a set of nine high-quality hex keys from Allen. Each key in this set is equipped with a ball end, allowing an entry angle up to 25° in the screw to work in hard-to-reach areas. These specific keys utilize the metric measurement system. These are the go-to hex keys we prefer to use when metric is involved!

Each hex key is composed of a black oxide-finished, tempered steel alloy and comes in a noninterference, hinged "caddy" to provide easy access. All hex keys are precision-formed to exact dimensional tolerances for precise fit.

## Includes:

- 1x 1.5mm Hex Key
- 1x 2mm Hex Key
- 1x 2.5mm Hex Key
- 1x 3mm Hex Key
- 1x 4mm Hex Key 1x 5mm Hex Key
- 1x 6mm Hex Key
- 1x 8mm Hex Key
- 1x 10mm Hex Key
- 1x Hex Key Caddy