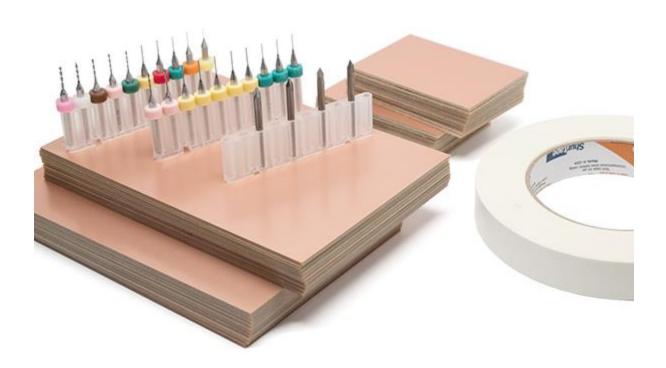

## PCB Machining Kit

TOL-14814

Do you want to get started in PCB machining or have you been curious where to start? The PCB Machining Kit from Carbide 3D includes all of the drills, cutters, and copper material you need to start creating your own PCBs on your home CNC machine right away!

Inside each PCB Machining Kit you will find one standard PCB drill set, one variety PCB drill set, #501 and #502 PCB engravers, and 10 units of four different copper sheets.

If you are wondering how best to utilize this kit, make sure to check out the free to use web app, Carbide Copper. Carbide Copper is CAM software to let you mill PCBs with your CNC machine and is the fastest way to make same-day circuit boards in your own office or shop.

## **INCLUDES**

| • | 1x 0.3mm PCB Drill                    |
|---|---------------------------------------|
| • | 1x 0.4mm PCB Drill                    |
| • | 4x 0.5mm PCB Drill                    |
| • | 1x 0.6mm PCB Drill                    |
| • | 6x 0.7mm PCB Drill                    |
| • | 1x 0.8mm PCB Drill                    |
| • | 3x 0.9mm PCB Drill                    |
| • | 1x 1mm PCB Drill                      |
| • | 1x 1.1mm PCB Drill                    |
| • | 1x 1.2mm PCB Drill                    |
| • | 2x #501 PCB Engraver                  |
| • | 2x #502 PCB Engraver                  |
| • | 10x 2x3", Single-side FR1 Copper Clad |
| • | 10x 2x3", Double-side FR1 Copper Clad |
| • | 10x 4x6", Single-side FR1 Copper Clad |
| • | 10x 4x6", Double-side FR1 Copper Clad |
| • | 1x Double Sided Tape                  |
|   |                                       |