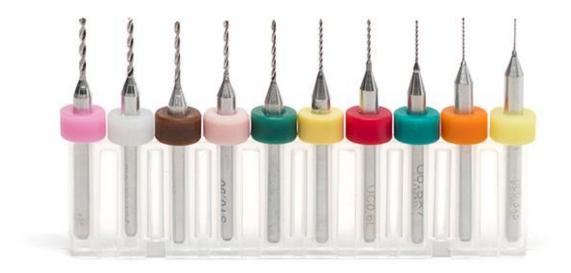

## Variety PCB Drill Set (10 Pieces)

TOL-14818

This is variety PCB Drill Set from Carbide 3D that supplies you with more options for drilling into copper clad on your Shapeoko or Nomad CNC machines. Each set includes 10 unique PCB drills from 0.3mm to 1.2mm, each with a 0.125" shank. Additionally, each drill is made of solid carbide to ensure long lasting use.

## **INCLUDES**

- 1x 0.3mm PCB Drill
- 1x 0.4mm PCB Drill
- 1x 0.5mm PCB Drill
- 1x 0.6mm PCB Drill
- 1x 0.7mm PCB Drill
- 1x 0.8mm PCB Drill
- 1x 0.9mm PCB Drill
- 1x 1.0mm PCB Drill
- 1x 1.1mm PCB Drill
- 1x 1.2mm PCB Drill