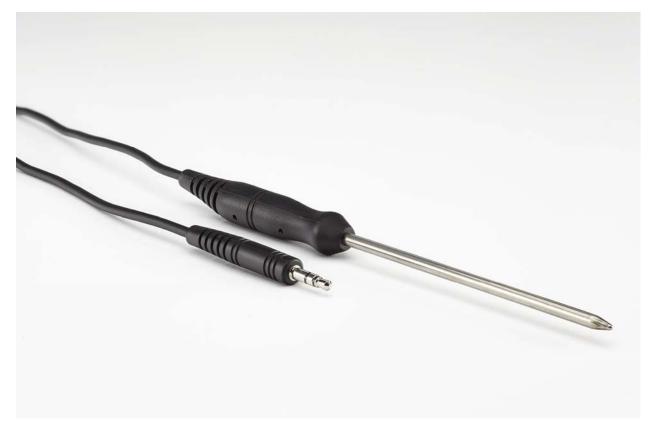

## Extech TP832: Thermistor Probe (-22 to 158°F/-30 to 70°C)

## 5.9" (15cm) Stainless Steel Thermistor Probe with handle and 43" (1.1m) cable

## **Features**

- Temperature range: -22 to 158°F (-30 to 70°C)
- 5.9" (15cm) stainless steel body with handle
- 43" (1.1m) cable with 3-pole 3.5mm plug
- Compatible with TH30 USB Dual Temperature Datalogger