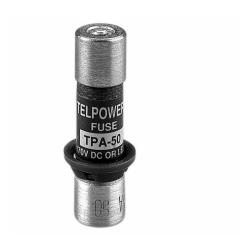

## Telpower® DC Power Distribution Fuses 170 Volts, DC, 3-50 Amps

**TPA** 

CATALOG SYMBOL: TPA and TPA-B DC POWER DISTRIBUTION FUSES AMPERE RATING: 3-50 Amps

VOLTAGE RATING: TPA - 170 VOLTS DC; TPA-B - 65V DC INTERRUPTING RATINGS: TPA, 100 kA; TPA-B, 20kA

CONSTRUCTION:

• SILVER-PLATED BRASS FERRULES AND INDICATOR PIN.

• GLASS MELAMINE TUBE. AGENCY APPROVALS:

U.L. RECOGNIZED (GUIDE # JFHR2, FILE E56412) CSA CERTIFIED, CLASS 1422-30, FILE 53787

**Catalog Numbers** 

| TPA-3  | TPA-25 | TPA-B-20 |
|--------|--------|----------|
| TPA-5  | TPA-30 | TPA-B-25 |
| TPA-10 | TPA-40 |          |
| TPA-15 | TPA-50 |          |
| TPA-20 |        |          |
|        |        |          |