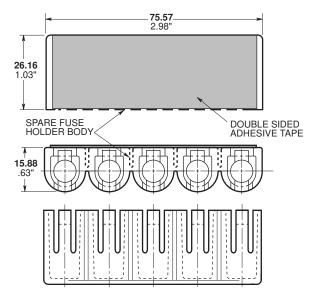

#### **Dimensional Data - TPA Fuses**

- Recognized branch circuit protection.
- Current-limiting capability.
- · Complete system coordination capability.
- Use with Telpower TP15914 and TP15900-4 Disconnect Switches.
- Five position spare fuseholder available –
  Part No. 5TPH.

#### Five Position Spare Fuseholder – 5TPH