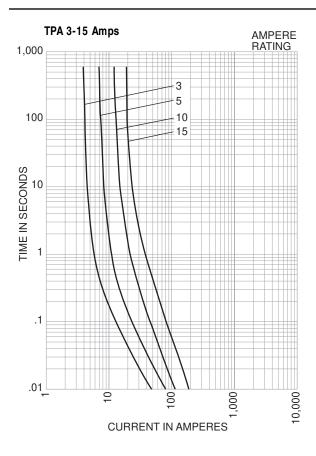

## Telpower® DC Power Distribution Fuses 170 Volts, DC, 3-50 Amps

**TPA** 

CATALOG SYMBOL: TPA and TPA-B DC POWER DISTRIBUTION FUSES AMPERE RATING: 3-50 Amps

VOLTAGE RATING: TPA - 170 VOLTS DC; TPA-B - 65V DC INTERRUPTING RATINGS: TPA, 100 kA; TPA-B, 20kA