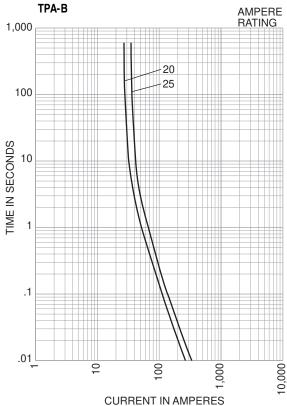

## Telpower® DC Power Distribution Fuses 170 Volts, DC, 3-50 Amps

**TPA** 

CATALOG SYMBOL: TPA and TPA-B DC POWER DISTRIBUTION FUSES AMPERE RATING: 3-50 Amps

VOLTAGE RATING: TPA - 170 VOLTS DC; TPA-B - 65V DC INTERRUPTING RATINGS: TPA, 100 kA; TPA-B, 20kA

| TPA-3  | TPA-25 | TPA-B-20 |
|--------|--------|----------|
| TPA-5  | TPA-30 | TPA-B-25 |
| TPA-10 | TPA-40 |          |
| TPA-15 | TPA-50 |          |
| TPA-20 |        |          |
|        |        |          |