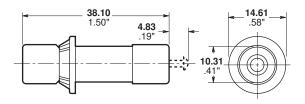

#### **Dimensional Data - TPA Fuses**

- Recognized branch circuit protection.
- Current-limiting capability.
- · Complete system coordination capability.
- Use with Telpower TP15914 and TP15900-4 Disconnect Switches.
- Five position spare fuseholder available –
  Part No. 5TPH.