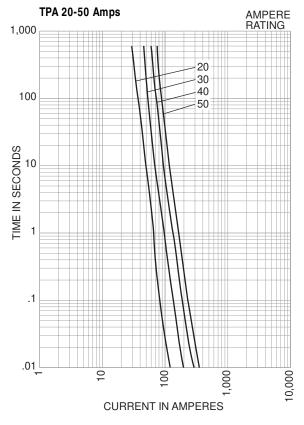

## Telpower® DC Power Distribution Fuses 170 Volts, DC, 3-50 Amps

**TPA** 

CATALOG SYMBOL: TPA and TPA-B DC POWER DISTRIBUTION FUSES AMPERE RATING: 3-50 Amps

VOLTAGE RATING: TPA - 170 VOLTS DC; TPA-B - 65V DC INTERRUPTING RATINGS: TPA, 100 kA; TPA-B, 20kA

| TPA-3  | TPA-25 | TPA-B-20 |
|--------|--------|----------|
| TPA-5  | TPA-30 | TPA-B-25 |
| TPA-10 | TPA-40 |          |
| TPA-15 | TPA-50 |          |
| TPA-20 |        |          |
|        |        |          |