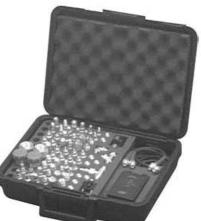

1 Cable Tester

GEX-120 (1 pc) 120" Cable with Terminal Ends

TPI-4022 Mega Kit (70 pcs)
Wide Assortment of Connectors
plus Cables & Tester

| 70 | 9                                                                            | Universal Adapters              |
|----|------------------------------------------------------------------------------|---------------------------------|
| 1  | 2                                                                            | BNC Male                        |
|    | 2                                                                            | BNC Female                      |
|    | 2                                                                            | N Male                          |
|    | 2                                                                            | N Female                        |
|    | 2                                                                            | SMA Male                        |
|    | 2                                                                            | SMA Female                      |
|    | 2                                                                            | TNC Male                        |
|    | 2                                                                            | TNC Female                      |
|    | 2                                                                            | UHF Male                        |
|    | 2                                                                            | UHF Female                      |
|    | 2                                                                            | Mini-UHF Male                   |
|    | 2<br>2<br>2<br>2<br>2<br>2<br>2<br>2<br>2<br>2<br>2<br>2<br>2<br>1<br>1<br>1 | Mini-UHF Female                 |
|    | 1                                                                            | RCA Male                        |
|    |                                                                              | RCA Female Phono Jack           |
|    | 1                                                                            | F Female                        |
|    | 1                                                                            | F Male                          |
|    | 2                                                                            | SMB Jack                        |
|    | 2                                                                            | SMB Plug                        |
|    | 2                                                                            | MCX Male                        |
|    | 2<br>2<br>2<br>2<br>2<br>2<br>2<br>2<br>2<br>2<br>2<br>2<br>2<br>1<br>1<br>1 | MCX Female                      |
|    | 2                                                                            | MMCX Male                       |
|    | 2                                                                            | MMCX Female                     |
|    | 2                                                                            | 7/16 DIN Male                   |
|    | 2                                                                            | 7/16 DIN Female                 |
|    | 2                                                                            | RP-SMA Male                     |
|    | 2                                                                            | RP-SMA Female                   |
|    | 2                                                                            | RP-TNC Male                     |
|    | 2                                                                            | RP-TNC Female                   |
|    | 1                                                                            | Female R/A Adapter              |
|    | 1                                                                            | Female T Adapter                |
|    | 1                                                                            | RF Sampler - 1 Piece Unit       |
|    | 1                                                                            | Female-to-Female barrel adapter |
|    | 2<br>1                                                                       | 48" Cable Assemblies            |
|    |                                                                              | Cable Tester                    |
|    | 1                                                                            | Male to Double Binding Post     |
|    | 1                                                                            | Male to Banana Plug             |