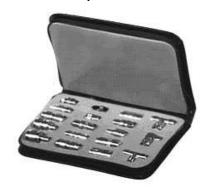

# **Specialty Connector Kits**

TPI-4012 (18 pcs) TNC Adapter Kit

| Qty | Description                   |
|-----|-------------------------------|
| 1   | TNC Male to TNC Male          |
| 1   | TNC Female to TNC Female      |
| 1   | TNC Male to TNC Female (RA)   |
| 1   | TNC Male to double TNC Female |
| 1   | Triple TNC Female             |
| 1   | TNC Female to BNC Male        |
| 1   | TNC Male to BNC Female        |
| 1   | TNC Female to BNC Female      |
| 1   | TNC Female to N Male          |
| 1   | TNC Male to N Female          |
| 1   | TNC Male to UHF Female        |
| 1   | TNC Female to UHF Male        |
| 1   | TNC Male to RCA Female        |
| 1   | TNC Female to RCA Male        |
| 1   | TNC Female to FME Female      |
| 1   | TNC Male (QD)to FME Female    |
| 1   | TNC Female to NEC P3          |
| 1   | TNC Female to SMA Female      |

TPI-4013 (6 pcs) 7/16 Din Adapter Kit

| _   |                             |
|-----|-----------------------------|
| Qty | Description                 |
| 1   | 7-16-DIN Male to            |
|     | 7-16 DIN Female (RA)        |
| 1   | 7-16-DIN Female to          |
|     | 7-16 DIN Female             |
| 1   | 7-16-DIN Male to N Male     |
| 1   | 7-16-DIN Male to N Female   |
| 1   | 7-16-DIN Female to N Male   |
| 1   | 7-16-DIN Female to N Female |
|     |                             |

TPI-4027 (13 pcs) SMA Adapter Kit

| Qty | Description            |
|-----|------------------------|
| 1   | SMA Male to Double SMA |
|     | Female                 |
| 1   | Triple SMA Female      |
| 1   | SMA Male to SMA Female |
| 1   | SMA Male to SMA Male   |
| 1   | SMA Female to SMA      |
|     | Female                 |
| 1   | N Female to SMA Male   |
| 1   | UHF Male to SMA Male   |
| 1   | UHF Female to SMA Male |
| 1   | BNC Female to SMA Male |
| 1   | TNC Male to SMA Female |
| 1   | BNC Male to SMA Female |
| 1   | N Male to SMA Female   |
| 1   | TNC Female to SMA Male |