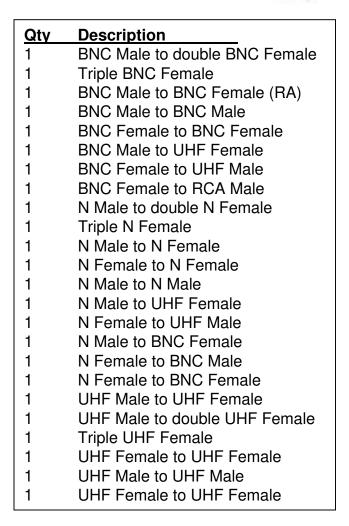

|
| 1   | Mini-UHF Male to BNC Female             |
| 1   | Mini-UHF Male to TNC Female             |
| 1   | Mini-UHF Male to Mini-UHF Male          |
| 1   | Mini-UHF Female to N Male               |
| 1   | Mini-UHF Female to UHF Male             |
| 1   | Mini-UHF Female to BNC Male             |
| 1   | Mini-UHF Female to TNC Male             |
| 1   | Mini-UHF Female to Mini-UHF Female      |
| 1   | Mini-UHF Female to Mini-UHF Male (RA)   |
| 1   | Mini-UHF Male to double Mini-UHF Female |
| 1   | Triple Mini-UHF Female                  |
| 1   | Mini-UHF Female to SMA (Motorola)Female |
| 1   | Mini-UHF Male (QD) to Mini-UHF Female   |
| 1   | BNC Female to SMA (Motorola) Female     |
| 1   | TNC Female to SMA (Motorola) Female     |



TPI-4021 (24 pcs) Mobile Radio Adapter Kit