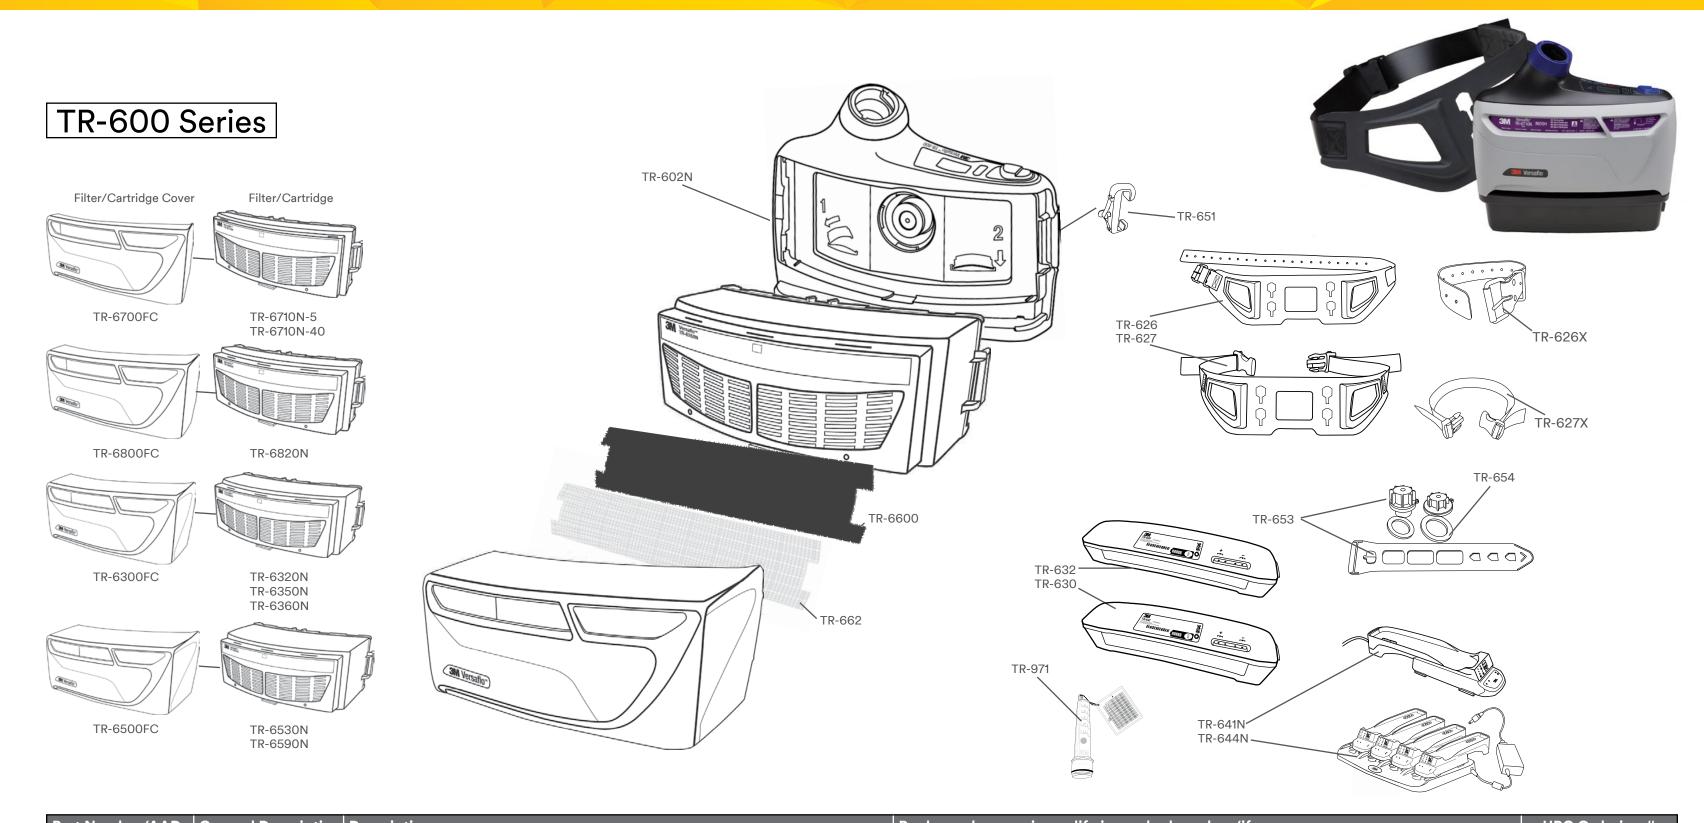

## Parts and Accessories

| Part Number/AAD                                       | General Description      | Description                                                                                                                                                                                                                                                                                                                                                                                                                       | Replace when maximum life is reached or when/if:                                                                                      | UPC Ordering #                             |
|-------------------------------------------------------|--------------------------|-----------------------------------------------------------------------------------------------------------------------------------------------------------------------------------------------------------------------------------------------------------------------------------------------------------------------------------------------------------------------------------------------------------------------------------|---------------------------------------------------------------------------------------------------------------------------------------|--------------------------------------------|
| System Kits                                           |                          |                                                                                                                                                                                                                                                                                                                                                                                                                                   |                                                                                                                                       |                                            |
| TR-600-ECK/37375                                      | Easy Clean PAPR Kit      | Kit includes: S-433L Hood with Integrated Head Suspension, BT-30 Length Adjusting Breathing Tube, TR-6710N (HE) Filter, TR-641N Single Station Battery Charger, BT-922 Breathing Tube Cover, TR-602N PAPR Unit, TR-630 Standard Battery, TR-627 Easy Clean Belt, TR-6700 Filter Cover, TR-6600 Prefilter (x2), TR-662 Spark Arrestor (x2), TR-971 Airflow Indicator                                                               | replace component(s) in kit based on guidance in table below, and/or reference component user instructions                            | 00051131373754                             |
| TR-600-HIK/37374                                      | Heavy Industry PAPR Kit  | Kit includes: M-307 Respiratory Hard Hat Assembly with Premium Visor and Faceseal, TR-602N PAPR Unit, TR-632 High Capacity Battery, BT-30 Length Adjusting Breathing Tube, TR-626 High Durability Belt, TR-6530N OV/AG/HE Cartridge, TR-6500 Filter Cover, TR-641N Single Station Battery Charger Kit, TR-971 Airflow Indicator, BT-926 High Temperature Breathing Tube Cover, TR-6600 Prefilter (x2), TR-662 Spark Arrestor (x2) | replace component(s) in kit based on guidance in table below, and/or reference component user instructions                            | 00051131373747                             |
| TR-600-HKS/HKL                                        | Head Cover PAPR Kit      | Kit includes: S-133 Soft Headtop, TR-971 Airflow Indicator, TR-6710N Filter, TR-641N Single Station Battery Charger, TR-653 Cleaning and Storage Kit, TR-991 Carrying Bag, TR-602N PAPR Unit, TR-630 Standard Battery, BT-30 Length Adjusting Breathing Tube, TR-627 Easy Clean Belt, TR-6700FC Filter Cover                                                                                                                      | replace component(s) in kit based on guidance in table below, and/or reference component user instructions                            | HKS: 00051131274990<br>HKL: 00051131275010 |
| Series Assemblies                                     |                          |                                                                                                                                                                                                                                                                                                                                                                                                                                   |                                                                                                                                       |                                            |
| TR-613N/37339                                         | PAPR Assembly            | PAPR Assembly: includes blower unit (TR-602N), flow indicator (TR-971), high durability belt (TR-626), standard battery (TR-630), and length adjusting breathing tube (BT-30).                                                                                                                                                                                                                                                    | replace component(s) in assembly based on guidance in table below, and/or reference component user instructions                       | 00051131373396                             |
| TR-614N/37340                                         | PAPR Assembly            | PAPR Assembly: includes blower unit (TR-602N), flow indicator (TR-971), Easy clean belt (TR-627), standard battery (TR-630), and length adjusting breathing tube (BT-30).                                                                                                                                                                                                                                                         | replace component(s) in assembly based on guidance in table below, and/or reference component user instructions                       | 00051131373402                             |
| TR-616N/37341                                         | PAPR Assembly            | PAPR Assembly: includes blower unit (TR-602N), flow indicator (TR-971), high durability belt (TR-626), high capacity battery (TR-632), and length adjusting breathing tube (BT-30).                                                                                                                                                                                                                                               | replace component(s) in assembly based on guidance in table below, and/or reference component user instructions                       | 00051131373419                             |
| TR-617N/37342                                         | PAPR Assembly            | PAPR Assembly: includes blower unit (TR-602N), flow indicator (TR-971), Easy clean belt (TR-627), high capacity battery (TR-632), and length adjusting breathing tube (BT-30).                                                                                                                                                                                                                                                    | replace component(s) in assembly based on guidance in table below, and/or reference component user instructions                       | 00051131373426                             |
| Component Parts (* denotes alternatives(s) available) |                          |                                                                                                                                                                                                                                                                                                                                                                                                                                   |                                                                                                                                       |                                            |
| TR-602N/37338                                         | Blower                   | Replacement Blower for Versaflo™ TR-600                                                                                                                                                                                                                                                                                                                                                                                           | damaged or unable to resolve alarms                                                                                                   | 00051131373389                             |
| TR-626/37343                                          | Belt*                    | High Durability belt for Versaflo™ TR-600/TR-800 PAPR                                                                                                                                                                                                                                                                                                                                                                             | damaged                                                                                                                               | 00051131373433                             |
| TR-626X/37344                                         | Belt Extender            | Belt extender for TR-626 High Durability Belt                                                                                                                                                                                                                                                                                                                                                                                     | damaged                                                                                                                               | 00051131373440                             |
| TR-627/37345                                          | Belt*                    | Easy Clean belt for Versaflo™ TR-600/TR-800 PAPR                                                                                                                                                                                                                                                                                                                                                                                  | damaged                                                                                                                               | 00051131373457                             |
| TR-627X/37346                                         | Belt Extender            | Belt extender for TR-627 Easy Clean Belt                                                                                                                                                                                                                                                                                                                                                                                          | damaged                                                                                                                               | 00051131373464                             |
| TR-630/37347                                          | Battery*                 | Standard battery for Versaflo™ TR-600 PAPR                                                                                                                                                                                                                                                                                                                                                                                        | damaged or no longer achieving desired run-time                                                                                       | 00051131373471                             |
| TR-632/37348                                          | Battery*                 | High capacity battery for Versaflo™ TR-600 PAPR                                                                                                                                                                                                                                                                                                                                                                                   | damaged or no longer achieving desired run-time                                                                                       | 00051131373488                             |
| TR-640/37349                                          | Charger*                 | Replacement charger cradle for TR-641/TR-644 kits (not shown)                                                                                                                                                                                                                                                                                                                                                                     | damaged, broken, or unable to charge battery                                                                                          | 00051131373495                             |
| TR-641N/37350                                         | Charger*                 | Single-bay charger kit for Versaflo™ TR-600/TR-800 PAPR batteries                                                                                                                                                                                                                                                                                                                                                                 | damaged, broken, or unable to charge battery                                                                                          | 00051131373501                             |
| TR-644N/37351                                         | Charger*                 | 4-bay charger kit for Versaflo™ TR-600/TR-800 PAPR batteries                                                                                                                                                                                                                                                                                                                                                                      | damaged, broken, or unable to charge battery                                                                                          | 00051131373518                             |
| TR-6600/37354                                         | Prefilter                | Prefilter for Versaflo™ TR-600/TR-800 PAPR                                                                                                                                                                                                                                                                                                                                                                                        | damaged or clogged                                                                                                                    | 00051131373549                             |
| TR-662/37355                                          | Spark Arrester/Prefilter | Spark arrester/Prefilter for Versaflo™ TR-600/TR-800 PAPR                                                                                                                                                                                                                                                                                                                                                                         | damaged or unable to clean                                                                                                            | 00051131373556                             |
| TR-6710N-5/37357<br>TR-6710N-40/37358                 | Filter*                  | HE Filter for Versaflo™ TR-600/TR-800 PAPR                                                                                                                                                                                                                                                                                                                                                                                        | damaged or when change is indicated by the PAPR low flow alarm                                                                        | 00051131373575<br>00051131373582           |
| TR-6820N/37360                                        | Filter*                  | HE and Nuisance OV/AG filter for Versaflo™ TR-600/TR-800 PAPR                                                                                                                                                                                                                                                                                                                                                                     | damaged, when change is indicated by the PAPR low flow alarm or when nuisance odor relief is no longer provided                       | 00051131373605                             |
| TR-6320N/37363                                        | Filter/Cartridge*        | Acid Gas/HEPA Cartridge for Versaflo™ TR-600/TR-800 PAPR                                                                                                                                                                                                                                                                                                                                                                          | damaged, when change is indicated by the PAPR low flow alarm, when indicated by service life software, or if breakthrough is detected | 00051131373636                             |
| TR-6350N/37365                                        | Filter/Cartridge*        | Formaldehyde/HEPA Cartridge for Versaflo™ TR-600/TR-800 PAPR                                                                                                                                                                                                                                                                                                                                                                      | damaged, when change is indicated by the PAPR low flow alarm, when indicated by service life software, or if breakthrough is detected | 00051131373650                             |
| TR-6360N/37364                                        | Filter/Cartridge*        | Ammonia/Methylamine/HEPA Cartridge for Versaflo™ TR-600/TR-800 PAPR                                                                                                                                                                                                                                                                                                                                                               | damaged, when change is indicated by the PAPR low flow alarm, when indicated by service life software, or if breakthrough is detected | 00051131373643                             |
| TR-6530N/37362                                        | Filter/Cartridge*        | Organic Vapor/Acid Gas/HEPA Cartridge for Versaflo™ TR-600/TR-800 PAPR                                                                                                                                                                                                                                                                                                                                                            | damaged, when change is indicated by the PAPR low flow alarm, when indicated by service life software, or if breakthrough is detected | 00051131373629                             |
| TR-6590N                                              | Filter/Cartridge*        | Multi-Gas/HEPA Cartridge for Versaflo™ TR-600 PAPR                                                                                                                                                                                                                                                                                                                                                                                | damaged, when change is indicated by the PAPR low flow alarm, when indicated by service life software, or if breakthrough is detected | 50051131373667                             |
| TR-6700FC/37356                                       | Filter Cover             | Filter cover for 6700 series filters for Versaflo™ TR-600/TR-800 PAPR                                                                                                                                                                                                                                                                                                                                                             | damaged or broken. No longer securely attaches to filter/cartridge                                                                    | 00051131373563                             |
| TR-6800FC/37378                                       | Filter Cover             | Filter cover for 6800 series filters for Versaflo™ TR-600/TR-800 PAPR                                                                                                                                                                                                                                                                                                                                                             | damaged or broken. No longer securely attaches to filter/cartridge                                                                    | 00051131373785                             |
| TR-6300FC/37380                                       | Filter Cover             | Filter cover for 6300 series filter/cartridge for Versaflo™ TR-600/TR-800 PAPR                                                                                                                                                                                                                                                                                                                                                    | damaged or broken. No longer securely attaches to filter/cartridge                                                                    | 00051131373808                             |
| TR-6500FC/37381                                       | Filter Cover             | Filter cover for 6500 series filter/cartridge for Versaflo™ TR-600/TR-800 PAPR                                                                                                                                                                                                                                                                                                                                                    | damaged or broken. No longer securely attaches to filter/cartridge                                                                    | 00051131373815                             |
| TR-971/56707                                          | Flow Indicator           | Flow indicator for Versaflo™ TR-600/TR-800 PAPR                                                                                                                                                                                                                                                                                                                                                                                   | damaged                                                                                                                               | 00051141567075                             |
| TR-651/37382                                          | Filter Latch             | Replacement filter latch assembly for TR-602N blower                                                                                                                                                                                                                                                                                                                                                                              | damaged                                                                                                                               | 00051131373822                             |
| TR-653/37373                                          | Cleaning/Storage Kit     | Cleaning and Storage Kit for TR-602N/TR-802N PAPR, and TR-630/TR-632/TR-830 batteries                                                                                                                                                                                                                                                                                                                                             | damaged, broken, gaskets changed after 30 washings                                                                                    | 00051131373730                             |
| TR-654/37384                                          | Cleaning/Storage Kit     | Replacement gaskets for TR-653 cleaning and storage kit                                                                                                                                                                                                                                                                                                                                                                           | damaged, broken, gaskets changed after 30 washings                                                                                    | 00051131373846                             |
| BPK-01/17358                                          | Backpack*                | Backpack for Versaflo™ TR-600/TR-800 PAPR (not shown)                                                                                                                                                                                                                                                                                                                                                                             | damaged                                                                                                                               | 00051131173583                             |
| TR-655/37385                                          | Backpack Adapter         | Backpack Adaptor to connect TR-602N to BPK-01 (not shown)                                                                                                                                                                                                                                                                                                                                                                         | damaged                                                                                                                               | 00051131373853                             |
| TR-329/17362                                          | Suspenders*              | Suspenders for use with any Versaflo belt (not shown)                                                                                                                                                                                                                                                                                                                                                                             | damaged                                                                                                                               | 00051131173620                             |
| BT-30/17379                                           | Breathing Tube           | Length adjusting breathing tube to connect Versaflo™ TR-600/TR-800 PAPR to Versaflo™ family of headgear (not shown)                                                                                                                                                                                                                                                                                                               | damaged, broken, holes, cuts or tears                                                                                                 | 00051131173798                             |