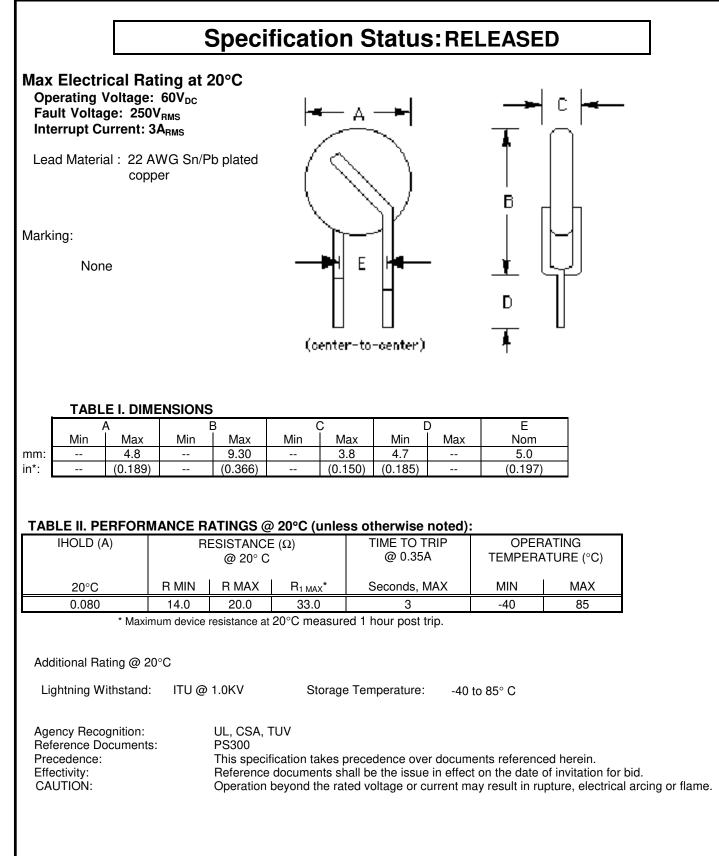

### PolySwitch® PTC Devices

**Overcurrent Protection Device** 

#### PRODUCT: TR250-080U

DOCUMENT: SCD 23431 PCN: 856313 REV LETTER: E REV DATE: NOVEMBER 14, 2001 PAGE NO.: 1 OF 1