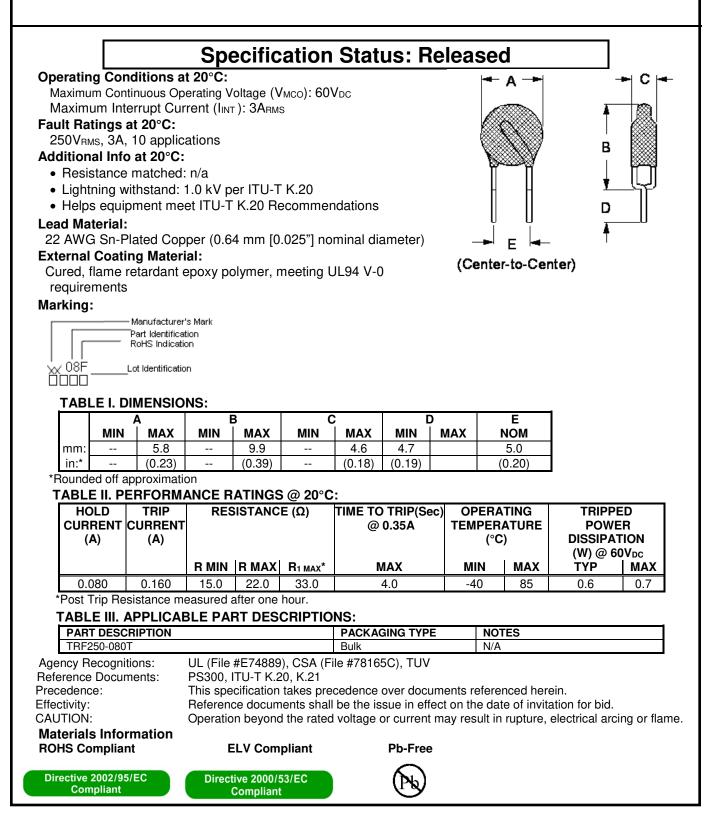

### PolySwitch® PTC Devices

**Overcurrent Protection Device** 

PRODUCT: TRF250-080T

DOCUMENT: SCD26314 REV LETTER: I REV DATE: JULY 26,2016 PAGE NO.: 1 OF 2