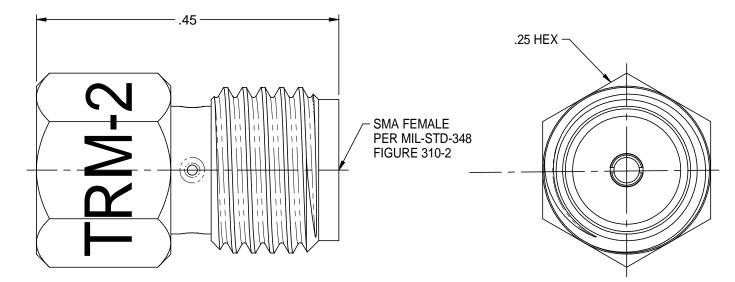

NOTES: UNLESS OTHERWISE SPECIFIED.

| 1. SPECIFICATIONS | 3: |
|-------------------|----|
|-------------------|----|

| 1.1 FREQUENCY RANGE: DC TO 26.5 GHz        |
|--------------------------------------------|
| 1.2 MAXIMUM INPUT POWER: 0.5 WATTS @ +25°C |

DERATED LINEARLY TO 0 WATTS @ +125°C 1.3 OPERATING TEMP. RANGE: -55°C TO +125°C 1.4 IMPEDANCE: 50 OHM NOMINAL 1.5 VSWR (MAX.): DC TO 18.0 GHz: 1.05 +0.008f (GHz)

18.0 TO 26.5 GHz: 1.30:1

1.6 FINISH: PASSIVATED STAINLESS STEEL

| EMERSON.                                                                                                     | 3RD ANGLE PROJECTION | Midwest Microwave                                          |
|--------------------------------------------------------------------------------------------------------------|----------------------|------------------------------------------------------------|
| Network Power<br><u>Connectivity Solutions</u><br>This PROPRIETARY Document<br>is property Dimension Network |                      |                                                            |
|                                                                                                              | .XX ±.02             | Model No.<br>TRM-2443-F0-SMA-02                            |
|                                                                                                              |                      | A DRAWING DAte: DAte: DAte: DRAWING 1/16/2014 Sheet 1 of 1 |