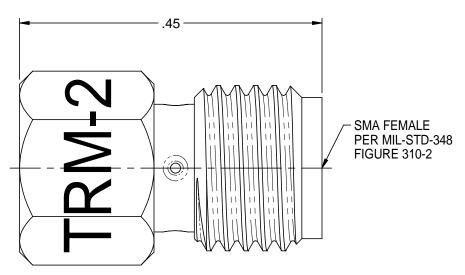

## 1. SPECIFICATIONS:

1.1 FREQUENCY RANGE: DC TO 18.0 GHz

1.2 MAXIMUM INPUT POWER: 0.5 WATTS @ +25°C DERATED LINEARLY TO 0 WATTS @ +125°C

1.3 OPERATING TEMP. RANGE: -55°C TO +125°C

1.4 IMPEDANCE: 50 OHM NOMINAL

1.5 VSWR: 1.05 +0.008f (GHz)

1.6 FINISH: PASSIVATED STAINLESS STEEL

| EMERSON.  Network Power  Connectivity Solutions This PROPRIETARY Document is properly of Emerson Network is a confident on nature, it is confident on nature, the deep confident of the confident permission of the confident of the confident permission of the confident of the confident interest of the confident of the confident interest DRAWING IN ACCORDANCE WITH ASME VIA 52 000. | 3RD ANGLE PROJECTION                                                  | Midwest Microwave                           |
|---------------------------------------------------------------------------------------------------------------------------------------------------------------------------------------------------------------------------------------------------------------------------------------------------------------------------------------------------------------------------------------------|-----------------------------------------------------------------------|---------------------------------------------|
|                                                                                                                                                                                                                                                                                                                                                                                             | RoHS2 2011/65/EU                                                      | Title: TERMINATION                          |
|                                                                                                                                                                                                                                                                                                                                                                                             | UNLESS OTHERWISE SPECIFIED UNITS: INCH .XX ±.02 .XXX ±.005 ANGLES ±2° | Model No. TRM-2444-F0-SMA-02                |
|                                                                                                                                                                                                                                                                                                                                                                                             |                                                                       | A DO NOT SCALE Date: 1/14/2014 Sheet 1 of 1 |