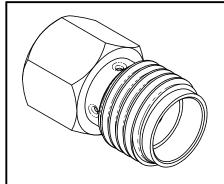

## 1. SPECIFICATIONS:

1.1 FREQUENCY RANGE: DC TO 18.0 GHz

1.2 MAXIMUM INPUT POWER: 0.5 WATTS @ +25°C DERATED LINEARLY TO 0 WATTS @ +125°C

1.3 OPERATING TEMP. RANGE: -55°C TO +125°C

1.4 IMPEDANCE: 50 OHM NOMINAL

1.5 VSWR: 1.05 +0.008f (GHz)

1.6 FINISH: PASSIVATED STAINLESS STEEL

| EMERSON.  Network Power  Connectivity Solutions This PROPRIETARY Document is properly of Emerson Network is a confident on nature, it is confident on nature, the deep confident of the confident permission of the confident of the confident permission of the confident of the confident interest of the confident of the confident interest DRAWING IN ACCORDANCE WITH ASME VIA 52 000. | 3RD ANGLE PROJECTION                                                  | Midwest Microwave                           |
|---------------------------------------------------------------------------------------------------------------------------------------------------------------------------------------------------------------------------------------------------------------------------------------------------------------------------------------------------------------------------------------------|-----------------------------------------------------------------------|---------------------------------------------|
|                                                                                                                                                                                                                                                                                                                                                                                             | RoHS2 2011/65/EU                                                      | Title: TERMINATION                          |
|                                                                                                                                                                                                                                                                                                                                                                                             | UNLESS OTHERWISE SPECIFIED UNITS: INCH .XX ±.02 .XXX ±.005 ANGLES ±2° | Model No. TRM-2444-F0-SMA-02                |
|                                                                                                                                                                                                                                                                                                                                                                                             |                                                                       | A DO NOT SCALE Date: 1/14/2014 Sheet 1 of 1 |