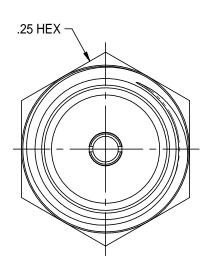

## 1. SPECIFICATIONS:

1.1 FREQUENCY RANGE: DC TO 18.0 GHz

1.2 MAXIMUM INPUT POWER: 0.5 WATTS @ +25°C DERATED LINEARLY TO 0 WATTS @ +125°C

1.3 OPERATING TEMP. RANGE: -55°C TO +125°C

1.4 IMPEDANCE: 50 OHM NOMINAL

1.5 VSWR: 1.05 +0.008f (GHz)

1.6 FINISH: PASSIVATED STAINLESS STEEL

| EMERSON.  Network Power  Connectivity Solutions This PROPRIETARY Document is properly of Emerson Network is a confident on nature, it is confident on nature, the deep confident of the confident permission of the confident of the confident permission of the confident of the confident interest of the confident of the confident interest DRAWING IN ACCORDANCE WITH ASME VIA 52 000. | 3RD ANGLE PROJECTION                                                  | Midwest Microwave                           |
|---------------------------------------------------------------------------------------------------------------------------------------------------------------------------------------------------------------------------------------------------------------------------------------------------------------------------------------------------------------------------------------------|-----------------------------------------------------------------------|---------------------------------------------|
|                                                                                                                                                                                                                                                                                                                                                                                             | RoHS2 2011/65/EU                                                      | Title: TERMINATION                          |
|                                                                                                                                                                                                                                                                                                                                                                                             | UNLESS OTHERWISE SPECIFIED UNITS: INCH .XX ±.02 .XXX ±.005 ANGLES ±2° | Model No. TRM-2444-F0-SMA-02                |
|                                                                                                                                                                                                                                                                                                                                                                                             |                                                                       | A DO NOT SCALE Date: 1/14/2014 Sheet 1 of 1 |