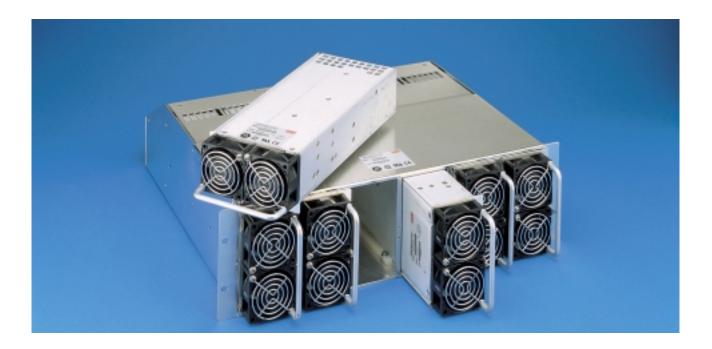

## TRS Power Rack Systems N + 1 Redundant

## FEATURES:

- N+1 redundancy
- · Front access
- Hot pluggability
- Up to 6 KW in one 3U (51/4") rack
- Field configurable
- · Single phase or 3 phase input
- Blank filler panels available
- Fits 19" rack