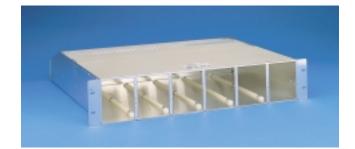

Consult factory for Value Added instrumentation and Custom Paint Color options.

| Model    | Panel Height | Mounts      | Power Modules |
|----------|--------------|-------------|---------------|
| TRS-3-3  | 3U (5 1/4")  | From 1 to 3 | SPH 1200      |
| TRS-2-3  | 2U (3 1/2")  | From 1 to 3 | TCM 1000      |
| TRS -3-6 | 3U (5 1/4")  | From 1 to 6 | TCM 1000      |

2U (3<sup>1/2</sup>") panel height, mounts from 1 to 3 TCM 1000 Power Modules

Dimensions: <u>Inches</u> Millimeters

> NOTES: Racks and power supplies are shipped separately

3U (5<sup>1/4</sup>") panel height, mounts from 1 to 6 TCM 1000 Power Modules