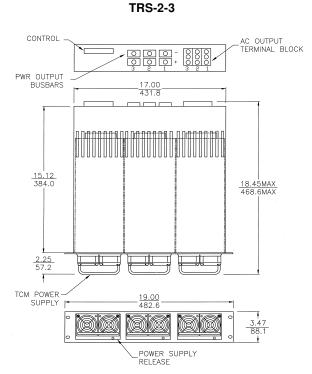

## TRS Power Rack Systems N + 1 Redundant

## FEATURES:

- N+1 redundancy
- · Front access
- Hot pluggability
- Up to 6 KW in one 3U (51/4") rack
- Field configurable
- · Single phase or 3 phase input
- Blank filler panels available
- Fits 19" rack

Consult factory for Value Added instrumentation and Custom Paint Color options.

| Model    | Panel Height | Mounts      | Power Modules |
|----------|--------------|-------------|---------------|
| TRS-3-3  | 3U (5 1/4")  | From 1 to 3 | SPH 1200      |
| TRS-2-3  | 2U (3 1/2")  | From 1 to 3 | TCM 1000      |
| TRS -3-6 | 3U (5 1/4")  | From 1 to 6 | TCM 1000      |

2U (3<sup>1/2</sup>") panel height, mounts from 1 to 3 TCM 1000 Power Modules

Dimensions: <u>Inches</u> Millimeters

> NOTES: Racks and power supplies are shipped separately

3U (5<sup>1/4</sup>") panel height, mounts from 1 to 6 TCM 1000 Power Modules