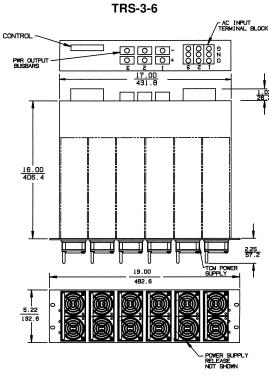

## TRS Power Rack Systems N + 1 Redundant

## FEATURES:

- N+1 redundancy
- · Front access
- Hot pluggability
- Up to 6 KW in one 3U (51/4") rack
- Field configurable
- · Single phase or 3 phase input
- Blank filler panels available
- Fits 19" rack

Consult factory for Value Added instrumentation and Custom Paint Color options.

| Model    | Panel Height | Mounts      | Power Modules |
|----------|--------------|-------------|---------------|
| TRS-3-3  | 3U (5 1/4")  | From 1 to 3 | SPH 1200      |
| TRS-2-3  | 2U (3 1/2")  | From 1 to 3 | TCM 1000      |
| TRS -3-6 | 3U (5 1/4")  | From 1 to 6 | TCM 1000      |

2U (3<sup>1/2</sup>") panel height, mounts from 1 to 3 TCM 1000 Power Modules

Dimensions: <u>Inches</u> Millimeters

> NOTES: Racks and power supplies are shipped separately

3U (5<sup>1/4</sup>") panel height, mounts from 1 to 6 TCM 1000 Power Modules