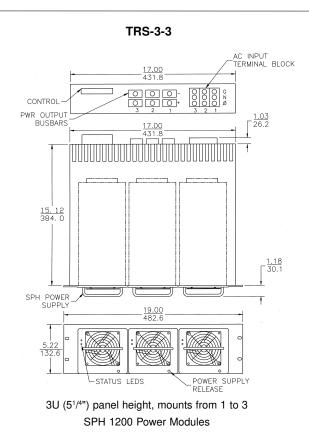

Consult factory for Value Added instrumentation and Custom Paint Color options.

| Model    | Panel Height | Mounts      | Power Modules |
|----------|--------------|-------------|---------------|
| TRS-3-3  | 3U (5 1/4")  | From 1 to 3 | SPH 1200      |
| TRS-2-3  | 2U (3 1/2")  | From 1 to 3 | TCM 1000      |
| TRS -3-6 | 3U (5 1/4")  | From 1 to 6 | TCM 1000      |

2U (3<sup>1/2</sup>") panel height, mounts from 1 to 3 TCM 1000 Power Modules

Dimensions: <u>Inches</u> Millimeters

> NOTES: Racks and power supplies are shipped separately

3U (5<sup>1/4</sup>") panel height, mounts from 1 to 6 TCM 1000 Power Modules