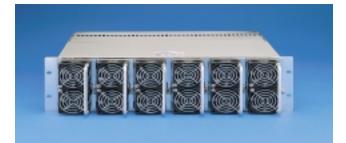

## TRS Power Rack Systems N + 1 Redundant

## FEATURES:

- N+1 redundancy
- · Front access
- Hot pluggability
- Up to 6 KW in one 3U (51/4") rack
- Field configurable
- · Single phase or 3 phase input
- Blank filler panels available
- Fits 19" rack