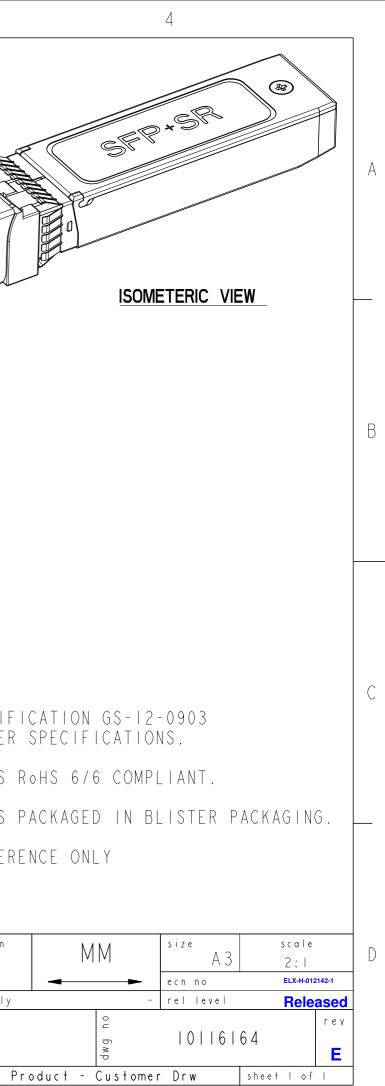

|   |                                  | 2                                                                                                                                                                                                                                                                                                                                                                                                                                                                                                                                                                                                                                                                                                                                                                                                                                                                                                                                                                                                                                                                                                                                                                                                                                                                                                                                                                                                                                                                                                                                                                                                                                                                                                                                                                                                                                                                                                                                                                                                                                             | 3                                                                                                                            |                    |
|---|----------------------------------|-----------------------------------------------------------------------------------------------------------------------------------------------------------------------------------------------------------------------------------------------------------------------------------------------------------------------------------------------------------------------------------------------------------------------------------------------------------------------------------------------------------------------------------------------------------------------------------------------------------------------------------------------------------------------------------------------------------------------------------------------------------------------------------------------------------------------------------------------------------------------------------------------------------------------------------------------------------------------------------------------------------------------------------------------------------------------------------------------------------------------------------------------------------------------------------------------------------------------------------------------------------------------------------------------------------------------------------------------------------------------------------------------------------------------------------------------------------------------------------------------------------------------------------------------------------------------------------------------------------------------------------------------------------------------------------------------------------------------------------------------------------------------------------------------------------------------------------------------------------------------------------------------------------------------------------------------------------------------------------------------------------------------------------------------|------------------------------------------------------------------------------------------------------------------------------|--------------------|
|   | PRODUCT NUMBER<br>TRXIOGVP20IOCI | ING NUMBER<br>I6I64                                                                                                                                                                                                                                                                                                                                                                                                                                                                                                                                                                                                                                                                                                                                                                                                                                                                                                                                                                                                                                                                                                                                                                                                                                                                                                                                                                                                                                                                                                                                                                                                                                                                                                                                                                                                                                                                                                                                                                                                                           |                                                                                                                              | _                  |
| Α | 3 . 9 0                          | 47.5<br>SFP+SR ©                                                                                                                                                                                                                                                                                                                                                                                                                                                                                                                                                                                                                                                                                                                                                                                                                                                                                                                                                                                                                                                                                                                                                                                                                                                                                                                                                                                                                                                                                                                                                                                                                                                                                                                                                                                                                                                                                                                                                                                                                              | REMOVABLE DUCT COVER                                                                                                         |                    |
| В |                                  |                                                                                                                                                                                                                                                                                                                                                                                                                                                                                                                                                                                                                                                                                                                                                                                                                                                                                                                                                                                                                                                                                                                                                                                                                                                                                                                                                                                                                                                                                                                                                                                                                                                                                                                                                                                                                                                                                                                                                                                                                                               |                                                                                                                              |                    |
|   |                                  |                                                                                                                                                                                                                                                                                                                                                                                                                                                                                                                                                                                                                                                                                                                                                                                                                                                                                                                                                                                                                                                                                                                                                                                                                                                                                                                                                                                                                                                                                                                                                                                                                                                                                                                                                                                                                                                                                                                                                                                                                                               | NOTES:<br>I. REFERENCE PRODUCT SPE<br>9.20<br>2. TRANSCEIVER ASSEMBLY<br>3. TRANSCEIVER ASSEMBLY<br>4. DIMENSIONS ARE FOR RE | IVER<br>ISF<br>ISF |
|   | Pro/F 5114 - 8FV C - 2004-06-04  | spec ref -<br>tolerance std TOLERANCES<br>-<br>ASME YI4.5<br>Surface -<br>ASME YI4.5<br>Iinear 0.XX<br>0.XXX<br>0.XXX<br>0.XXX<br>0.XXX<br>0.XXX<br>0.XXX<br>0.XXX<br>0.XXX<br>0.XXX<br>0.XXX<br>0.XXX<br>0.XXX<br>0.XXX<br>0.XXX<br>0.XXX<br>0.XXX<br>0.XXX<br>0.XXX<br>0.XXX<br>0.XXX<br>0.XXX<br>0.XXX<br>0.XXX<br>0.XXX<br>0.XXX<br>0.XXX<br>0.XXX<br>0.XXX<br>0.XXX<br>0.XXX<br>0.XXX<br>0.XXX<br>0.XXX<br>0.XXX<br>0.XXX<br>0.XXX<br>0.XXX<br>0.XXX<br>0.XXX<br>0.XXX<br>0.XXX<br>0.XXX<br>0.XXX<br>0.XXX<br>0.XXX<br>0.XXX<br>0.XXX<br>0.XXX<br>0.XXX<br>0.XXX<br>0.XXX<br>0.XXX<br>0.XXX<br>0.XXX<br>0.XXX<br>0.XXX<br>0.XXX<br>0.XXX<br>0.XXX<br>0.XXX<br>0.XXX<br>0.XXX<br>0.XXX<br>0.XXX<br>0.XXX<br>0.XXX<br>0.XXX<br>0.XXX<br>0.XXX<br>0.XXX<br>0.XXX<br>0.XXX<br>0.XXX<br>0.XXX<br>0.XXX<br>0.XXX<br>0.XXX<br>0.XXX<br>0.XXX<br>0.XXX<br>0.XXX<br>0.XXX<br>0.XXX<br>0.XXX<br>0.XXX<br>0.XXX<br>0.XXX<br>0.XXX<br>0.XXX<br>0.XXX<br>0.XXX<br>0.XXX<br>0.XXX<br>0.XXX<br>0.XXX<br>0.XXX<br>0.XXX<br>0.XXX<br>0.XXX<br>0.XXX<br>0.XXX<br>0.XXX<br>0.XXX<br>0.XXX<br>0.XXX<br>0.XXX<br>0.XXX<br>0.XXX<br>0.XXX<br>0.XXXX<br>0.XXXX<br>0.XXXX<br>0.XXXX<br>0.XXXX<br>0.XXXX<br>0.XXXX<br>0.XXXX<br>0.XXXX<br>0.XXXX<br>0.XXXX<br>0.XXXX<br>0.XXXX<br>0.XXXX<br>0.XXXX<br>0.XXXX<br>0.XXXX<br>0.XXXX<br>0.XXXX<br>0.XXXX<br>0.XXXX<br>0.XXXX<br>0.XXXX<br>0.XXXX<br>0.XXXX<br>0.XXXX<br>0.XXXX<br>0.XXXX<br>0.XXXX<br>0.XXXX<br>0.XXXX<br>0.XXXX<br>0.XXXX<br>0.XXXX<br>0.XXXX<br>0.XXXX<br>0.XXXX<br>0.XXXX<br>0.XXXX<br>0.XXXX<br>0.XXXX<br>0.XXXX<br>0.XXXX<br>0.XXXXX<br>0.XXXX<br>0.XXXX<br>0.XXXX<br>0.XXXX<br>0.XXXXX<br>0.XXXX<br>0.XXXXX<br>0.XXXX<br>0.XXXX<br>0.XXXXX<br>0.XXXX<br>0.XXXX<br>0.XXXX<br>0.XXXX<br>0.XXXX<br>0.XXXX<br>0.XXXX<br>0.XXXX<br>0.XXXX<br>0.XXXX<br>0.XXXX<br>0.XXXX<br>0.XXXX<br>0.XXXX<br>0.XXXX<br>0.XXXX<br>0.XXXX<br>0.XXXX<br>0.XXXX<br>0.XXXX<br>0.XXXX<br>0.XXXX<br>0.XXXX<br>0.XXXXX<br>0.XXXXX<br>0.XXXXX<br>0.XXXXX<br>0.XXXXX<br>0.XXXXXX<br>0.XXXXXXXXX<br>0.XXXXXXX<br>0.XXXXXXXXXX | SPECIFIED Chin   appr John Spickler   ±0.10 FC   ±0.05 FC   ±0.05 FC                                                         | amily              |