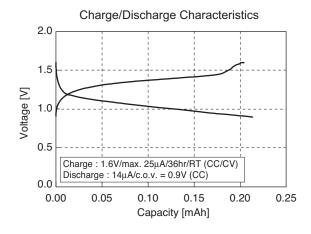

# CHARACTERISTICS

### SPECIFICATIONS

| Туре   | Nominal<br>Voltage<br>(V) | Charge Voltage*3 (V) | Nominal Capacity<br>(Voltage Range V)<br>(mAh) | Internal<br>Impedance <sup>*1</sup><br>(Ω) | Standard<br>Discharge Current<br>(mA) | Cycle Life <sup>*2</sup><br>(Time)     | Diameter (mm) | Height<br>(mm) | Weight (g) |
|--------|---------------------------|----------------------|------------------------------------------------|--------------------------------------------|---------------------------------------|----------------------------------------|---------------|----------------|------------|
| TS414H | 1.5                       | 1.5 to 3.0           | 0.2 (1.6 to 0.9)                               | 350                                        | 0.005                                 | 1000 (20% D.O.D.)<br>100 (100% D.O.D.) | 4.8           | 1.4            | 0.07       |