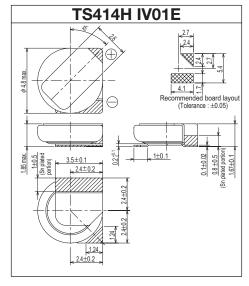

| TS414H | 1.5                       | 1.5 to 3.0           | 0.2 (1.6 to 0.9)                               | 350                                        | 0.005                                 | 1000 (20% D.O.D.)<br>100 (100% D.O.D.) | 4.8           | 1.4            | 0.07       |

- \*1. Value measured using AC (Alternating Current) method in the fully charged state.
- \*2. Counts of charge and discharge repetition that maintains about 50% of the minimum guaranteed capacity
- \*3. A constant voltage charge is recommended, but due to a limit in charge current, it is necessary to insert a resistor to regulate charge current.

Please contact us for further details.

If a constant current charge is required, please contact us for more information.

# CHARACTERISTICS



# STANDARD TERMINALS



Units: mm

<sup>\*4.</sup> D.O.D.: Depth of Discharge