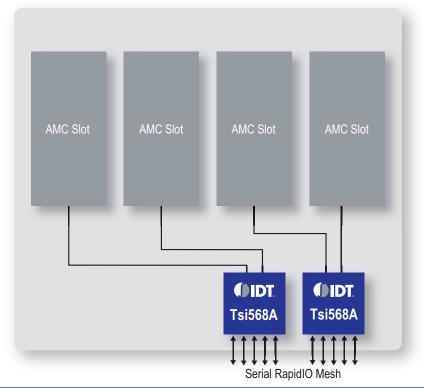

Multiservice WAN Switches, 1 to 10 Gbit Ethernet Switches, 1 to >10 Gbit Routers, DSLAMs
- Storage
  - Storage Area Networks, Network Attached Storage, High-Performance Work Stations

## **Typical Applications**

The Tsi568A can be used in many embedded communication applications. It provides chip-to-chip interconnect between I/O devices and can replace existing proprietary backplane fabrics for board-to-board interconnect which improves system cost and product time-to-market.

The Tsi568A provides traffic aggregation through packet prioritization when it is used with RapidIOenabled I/O devices. When it is in a system with multiple RapidIO-enabled processors it provides high performance peer-to-peer communication through its non-blocking switch fabric.

## **Processor Farm Mezzanine**





DSCI\_AMREM Integrated Device Technology, Inc. (DT) and its subsidiaries searce the right to modify the products and/or specifications description. All information in this document, including descriptions of product features and performance, specifications description of the description of resolutions and the product and/or specifications description. All information in this document, including the resolution of the integrated Device the mathematic products and the product and/or specifications description of products is and/or specifications description of products is and/or specifications description of products and/or specifications description of product and/or specifications description of products and/or specifications description of products and/or specifications description of pr