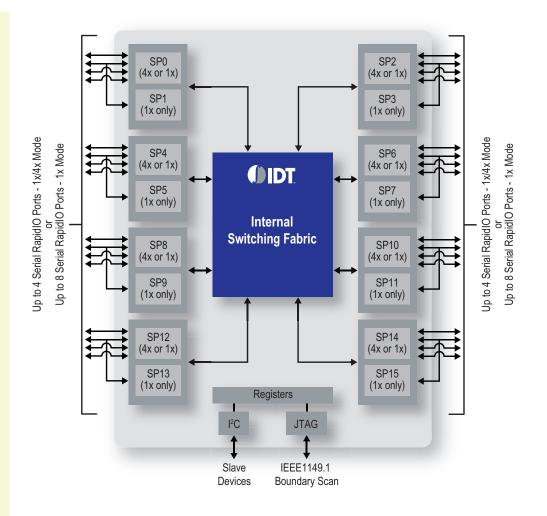

The Tsi568A enhances system scalability through device configuration and provides architects and designers with a solution for both throughput intensive and power sensitive applications.

- Port flexibility for multiple I/O bandwidth requirements:
- Up to eight 4x mode ports or sixteen 1x mode ports
- Each 4x serial port can be configured as two 1x serial ports
- Integrated high-speed, full-duplex SerDes with 8b/10b encoding
- Advanced non-blocking internal switching fabric
- Specifically designed for line rate termination and prevention of head-of-line blocking
- Port SerDes frequency configuration to 1.25, 2.5, and 3.125 Gbits/s
- Look-up tables: Flat addressing of destination IDs

#### **Other Device Capabilities**

- I<sup>2</sup>C Interface: Configuration through register initialization
- Hot Swappable ports: Enables use in field replaceable blade applications

MORY & LOGIC | TOUCH & USER INTERFACE | VIDEO & DISPLAY | AUDIO

The device goes beyond standard specification requirements to solve system level issues by optimizing performance, lowering power consumption, and supporting hot swappable I/Os. The extensive buffering and traffic management architecture is specifically designed for line rate termination and the prevention of head-of-line blocking.