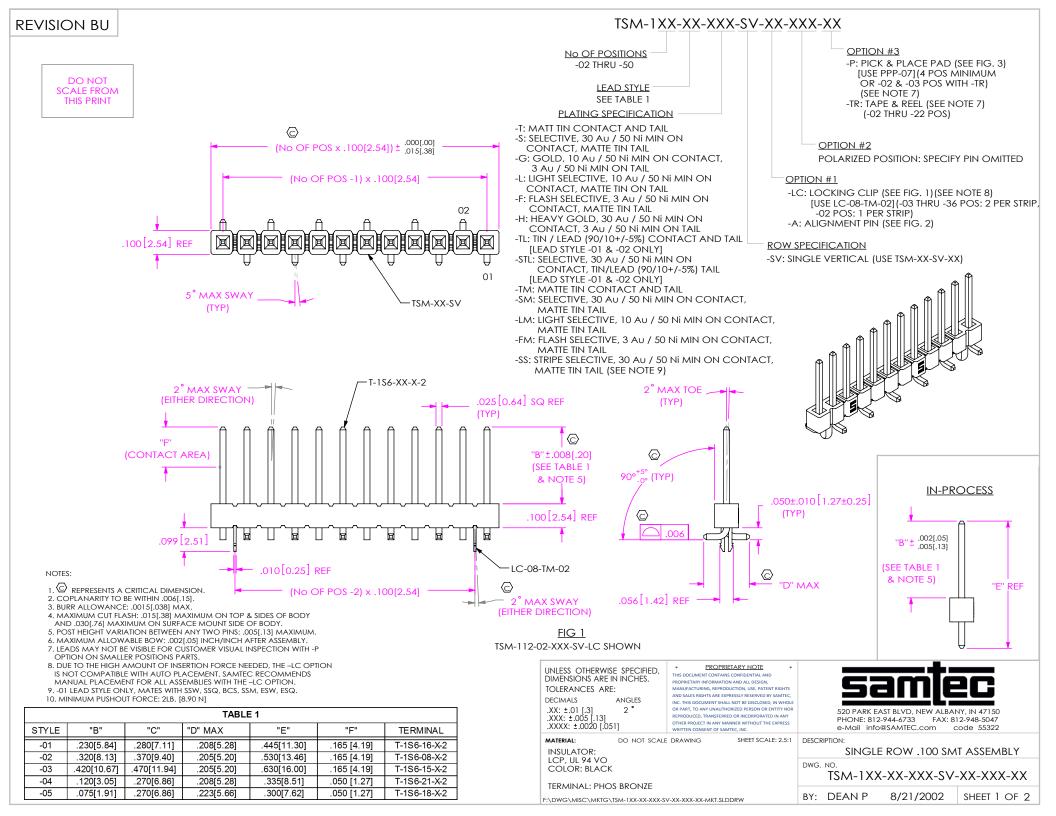

### <u>FIG 2</u> -A: ALIGNMENT PIN OPTION TSM-112-02-X-SV-A SHOWN [DIFFERENT AS SHOWN, OTHERWISE SAME AS FIG 1]

| TABLE 2: ALIGNMENT PIN BODY |             |  |  |
|-----------------------------|-------------|--|--|
| POSITION                    | USE BODY    |  |  |
| -3                          | TSM-03-SV-A |  |  |
| -02 & -04 THRU -50          | TSM-XX-SV-X |  |  |