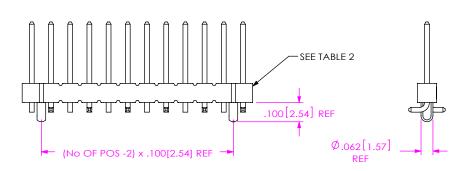

### <u>FIG 2</u> -A: ALIGNMENT PIN OPTION TSM-112-02-X-SV-A SHOWN [DIFFERENT AS SHOWN, OTHERWISE SAME AS FIG 1]

| TABLE 2: ALIGNMENT PIN BODY |             |  |  |
|-----------------------------|-------------|--|--|
| POSITION                    | USE BODY    |  |  |
| -3                          | TSM-03-SV-A |  |  |
| -02 & -04 THRU -50          | TSM-XX-SV-X |  |  |