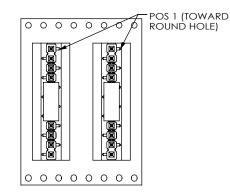

#### NOTES:

- 1. LOAD PARTS POSITION 1 FIRST IN SAME DIRECTION AS ARROW.
- 2. NOTE DELETED
- 3. PACKAGE POSITIONS -04 THRU -36.
- 4. POLARIZED 4 POSITION PARTS WITHOUT PADS ARE TO BE LAYER PACKAGED OR PACKAGED IN TAPE AND REEL.