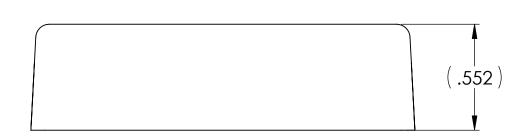

TSR1\_\_-14

PART NO. DESCRIPTION TSRP1\_\_-14 POWER-RATED SYSTEM TSR1\_\_-14 LOW VOLTAGE SYSTEM DESCRIPTION PART NO.

- COLOR:

I = IVORY

FW = OFFICE WHITE

W = WHITE

(FOR OTHER COLORS

CONTACT FACTORY)

|             | number                                  | SEE CHART | phase | PRODUCTION |    |  |
|-------------|-----------------------------------------|-----------|-------|------------|----|--|
| P<br>A<br>R | TSR1-14 & TSRP1-14<br>3/4" SPLICE COVER |           |       |            |    |  |
| I           | material                                | PVC       | `     |            | NG |  |