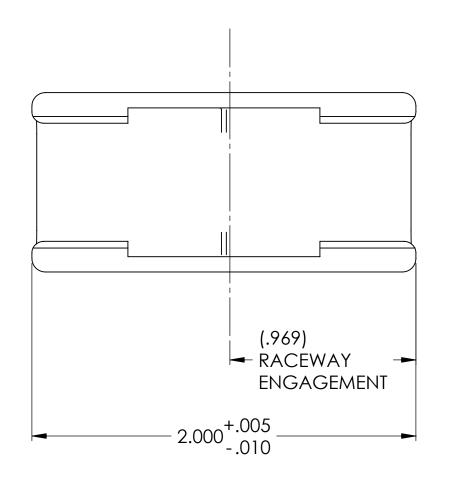

1. THIS PART MATES WITH (2) TSR1 OR (2) TSRP1 RACEWAYS.

| R   | D 02            | Þ        |                                                                                                                                                                                                                                                                                                                                                                                                                                                                                                                                                                                                                                                                                                                                                                                                                                                                                                                                                                                                                                                                                                                                                                                                                                                                                                                                                                                                                                                                                                                                              |
|-----|-----------------|----------|----------------------------------------------------------------------------------------------------------------------------------------------------------------------------------------------------------------------------------------------------------------------------------------------------------------------------------------------------------------------------------------------------------------------------------------------------------------------------------------------------------------------------------------------------------------------------------------------------------------------------------------------------------------------------------------------------------------------------------------------------------------------------------------------------------------------------------------------------------------------------------------------------------------------------------------------------------------------------------------------------------------------------------------------------------------------------------------------------------------------------------------------------------------------------------------------------------------------------------------------------------------------------------------------------------------------------------------------------------------------------------------------------------------------------------------------------------------------------------------------------------------------------------------------|
| E   | R level / OZ \  | M        |                                                                                                                                                                                                                                                                                                                                                                                                                                                                                                                                                                                                                                                                                                                                                                                                                                                                                                                                                                                                                                                                                                                                                                                                                                                                                                                                                                                                                                                                                                                                              |
| V   | W by PLN        | Ε        | $ \stackrel{R}{\overset{A}{\overset{A}{\overset{A}{\overset{A}{\overset{A}{\overset{A}{\overset{A}{\overset{A}{\overset{A}{\overset{A}{\overset{A}{\overset{A}{\overset{A}{\overset{A}{\overset{A}{\overset{A}{\overset{A}{\overset{A}{\overset{A}{\overset{A}{\overset{A}{\overset{A}{\overset{A}{\overset{A}{\overset{A}{\overset{A}{\overset{A}{\overset{A}{\overset{A}{\overset{A}{\overset{A}{\overset{A}{\overset{A}{\overset{A}{\overset{A}{\overset{A}{\overset{A}{\overset{A}{\overset{A}{\overset{A}{\overset{A}{\overset{A}{\overset{A}{\overset{A}{\overset{A}{\overset{A}{\overset{A}{\overset{A}{\overset{A}{\overset{A}{\overset{A}{\overset{A}{\overset{A}{\overset{A}{\overset{A}{\overset{A}{\overset{A}{\overset{A}{\overset{A}{\overset{A}{\overset{A}{\overset{A}{\overset{A}{\overset{A}{\overset{A}{\overset{A}{\overset{A}{\overset{A}{\overset{A}{\overset{A}{\overset{A}{\overset{A}{\overset{A}{\overset{A}{\overset{A}{\overset{A}{\overset{A}{\overset{A}{\overset{A}{\overset{A}{\overset{A}{\overset{A}{\overset{A}{\overset{A}{\overset{A}{\overset{A}{\overset{A}{\overset{A}{\overset{A}{\overset{A}{\overset{A}{\overset{A}{\overset{A}{\overset{A}}{\overset{A}{\overset{A}{\overset{A}}{\overset{A}{\overset{A}}{\overset{A}{\overset{A}}{\overset{A}{\overset{A}{\overset{A}}{\overset{A}{\overset{A}}{\overset{A}}{\overset{A}}{\overset{A}}{\overset{A}{\overset{A}}{\overset{A}}{\overset{A}}{\overset{A}}{\overset{A}}{\overset{A}}{\overset{A}}{\overset{A}}}{\overset{A}}}{\overset{A}}}}} } . $ |
| Ś   | l date 01/24/03 | N<br>S   | $ \begin{array}{ccc} X & & & & & & & & & & & & & & & & & & $                                                                                                                                                                                                                                                                                                                                                                                                                                                                                                                                                                                                                                                                                                                                                                                                                                                                                                                                                                                                                                                                                                                                                                                                                                                                                                                                                                                                                                                                                 |
|     | N               | <u> </u> | $\stackrel{E}{\sim}$ $\angle$ = ±0.5°                                                                                                                                                                                                                                                                                                                                                                                                                                                                                                                                                                                                                                                                                                                                                                                                                                                                                                                                                                                                                                                                                                                                                                                                                                                                                                                                                                                                                                                                                                        |
| N   | G ECN # 003579  | N        | unless otherwise specified                                                                                                                                                                                                                                                                                                                                                                                                                                                                                                                                                                                                                                                                                                                                                                                                                                                                                                                                                                                                                                                                                                                                                                                                                                                                                                                                                                                                                                                                                                                   |
| 1 1 | nart level B    | S        | units inches                                                                                                                                                                                                                                                                                                                                                                                                                                                                                                                                                                                                                                                                                                                                                                                                                                                                                                                                                                                                                                                                                                                                                                                                                                                                                                                                                                                                                                                                                                                                 |

|             | number                                  | SEE CHART | phase | PRODUCTION |    |  |
|-------------|-----------------------------------------|-----------|-------|------------|----|--|
| P<br>A<br>R | TSR1-14 & TSRP1-14<br>3/4" SPLICE COVER |           |       |            |    |  |
| I           | material                                | PVC       | `     |            | NG |  |