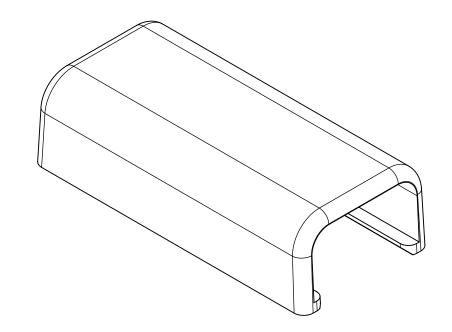

TSR1\_\_-14

PART NO. DESCRIPTION TSRP1\_\_-14 POWER-RATED SYSTEM TSR1\_\_-14 LOW VOLTAGE SYSTEM DESCRIPTION PART NO.

- COLOR:

I = IVORY

FW = OFFICE WHITE

W = WHITE

(FOR OTHER COLORS

CONTACT FACTORY)

|             | number                                  | SEE CHART | phase | PRODUCTION |    |  |
|-------------|-----------------------------------------|-----------|-------|------------|----|--|
| P<br>A<br>R | TSR1-14 & TSRP1-14<br>3/4" SPLICE COVER |           |       |            |    |  |
| I           | material                                | PVC       | `     |            | NG |  |