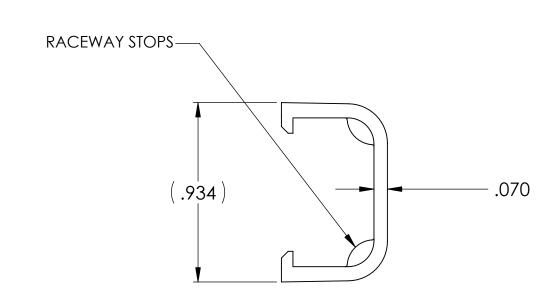

1. THIS PART MATES WITH (2) TSR1 OR (2) TSRP1 RACEWAYS.

| R   | D 02            | Þ        |                                                                                                                                                                                                                                                                                                                                                                                                                                                                                                                                                                                                                                                                                                                                                                                                                                                                                                                                                                                                                                                                                                                                                                                                                                                                                                                                                                                                                                                                                                                                              |
|-----|-----------------|----------|----------------------------------------------------------------------------------------------------------------------------------------------------------------------------------------------------------------------------------------------------------------------------------------------------------------------------------------------------------------------------------------------------------------------------------------------------------------------------------------------------------------------------------------------------------------------------------------------------------------------------------------------------------------------------------------------------------------------------------------------------------------------------------------------------------------------------------------------------------------------------------------------------------------------------------------------------------------------------------------------------------------------------------------------------------------------------------------------------------------------------------------------------------------------------------------------------------------------------------------------------------------------------------------------------------------------------------------------------------------------------------------------------------------------------------------------------------------------------------------------------------------------------------------------|
| E   | R level / OZ \  | M        |                                                                                                                                                                                                                                                                                                                                                                                                                                                                                                                                                                                                                                                                                                                                                                                                                                                                                                                                                                                                                                                                                                                                                                                                                                                                                                                                                                                                                                                                                                                                              |
| V   | W by PLN        | Ε        | $ \stackrel{R}{\overset{A}{\overset{A}{\overset{A}{\overset{A}{\overset{A}{\overset{A}{\overset{A}{\overset{A}{\overset{A}{\overset{A}{\overset{A}{\overset{A}{\overset{A}{\overset{A}{\overset{A}{\overset{A}{\overset{A}{\overset{A}{\overset{A}{\overset{A}{\overset{A}{\overset{A}{\overset{A}{\overset{A}{\overset{A}{\overset{A}{\overset{A}{\overset{A}{\overset{A}{\overset{A}{\overset{A}{\overset{A}{\overset{A}{\overset{A}{\overset{A}{\overset{A}{\overset{A}{\overset{A}{\overset{A}{\overset{A}{\overset{A}{\overset{A}{\overset{A}{\overset{A}{\overset{A}{\overset{A}{\overset{A}{\overset{A}{\overset{A}{\overset{A}{\overset{A}{\overset{A}{\overset{A}{\overset{A}{\overset{A}{\overset{A}{\overset{A}{\overset{A}{\overset{A}{\overset{A}{\overset{A}{\overset{A}{\overset{A}{\overset{A}{\overset{A}{\overset{A}{\overset{A}{\overset{A}{\overset{A}{\overset{A}{\overset{A}{\overset{A}{\overset{A}{\overset{A}{\overset{A}{\overset{A}{\overset{A}{\overset{A}{\overset{A}{\overset{A}{\overset{A}{\overset{A}{\overset{A}{\overset{A}{\overset{A}{\overset{A}{\overset{A}{\overset{A}{\overset{A}{\overset{A}{\overset{A}{\overset{A}{\overset{A}{\overset{A}}{\overset{A}{\overset{A}{\overset{A}}{\overset{A}{\overset{A}}{\overset{A}{\overset{A}}{\overset{A}{\overset{A}{\overset{A}}{\overset{A}{\overset{A}}{\overset{A}}{\overset{A}}{\overset{A}}{\overset{A}{\overset{A}}{\overset{A}}{\overset{A}}{\overset{A}}{\overset{A}}{\overset{A}}{\overset{A}}{\overset{A}}}{\overset{A}}}{\overset{A}}}}} } . $ |
| Ś   | l date 01/24/03 | N<br>S   | $ \begin{array}{ccc} X & & & & & & & & & & & & & & & & & & $                                                                                                                                                                                                                                                                                                                                                                                                                                                                                                                                                                                                                                                                                                                                                                                                                                                                                                                                                                                                                                                                                                                                                                                                                                                                                                                                                                                                                                                                                 |
|     | N               | <u> </u> | $\stackrel{E}{\sim}$ $\angle$ = ±0.5°                                                                                                                                                                                                                                                                                                                                                                                                                                                                                                                                                                                                                                                                                                                                                                                                                                                                                                                                                                                                                                                                                                                                                                                                                                                                                                                                                                                                                                                                                                        |
| N   | G ECN # 003579  | N        | unless otherwise specified                                                                                                                                                                                                                                                                                                                                                                                                                                                                                                                                                                                                                                                                                                                                                                                                                                                                                                                                                                                                                                                                                                                                                                                                                                                                                                                                                                                                                                                                                                                   |
| 1 1 | nart level B    | S        | units inches                                                                                                                                                                                                                                                                                                                                                                                                                                                                                                                                                                                                                                                                                                                                                                                                                                                                                                                                                                                                                                                                                                                                                                                                                                                                                                                                                                                                                                                                                                                                 |

|             | number                                  | SEE CHART | phase | PRODUCTION |    |  |
|-------------|-----------------------------------------|-----------|-------|------------|----|--|
| P<br>A<br>R | TSR1-14 & TSRP1-14<br>3/4" SPLICE COVER |           |       |            |    |  |
| I           | material                                | PVC       | `     |            | NG |  |