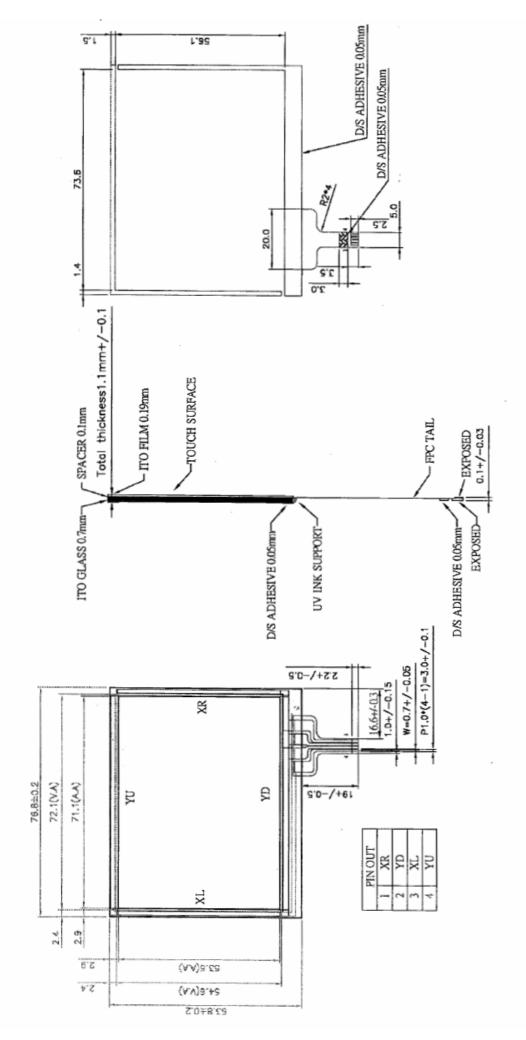

# 1. General Specification

| ITEM              | STANDARD VALUE                             | UNIT |
|-------------------|--------------------------------------------|------|
| Outline dimension | 76.8±0.2(L) x63.841.50±0.2(W) x 1.1±0.2(T) | mm   |
| View area         | 72.1 (L) x54.6 (W)                         | mm   |
| Active area       | 71.1 (L) x 53.6(W)                         | mm   |