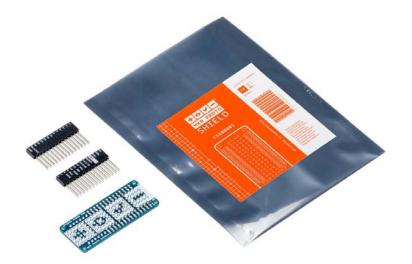

## **MKR Proto Shield**

The MKR Proto Shield is a prototyping shield designed for your MKR board. This shield easily plugs onto your MKR using its provided female/male headers, and offers a duplicate breakout for each pin on the board along with many solderable through-holes on a standard 0.1" grid (2.54mm).