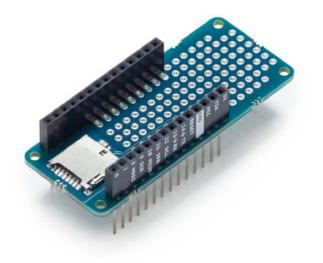

## MKR SD Proto Shield

The Arduino MKR SD Proto Shield allows you to easily connect an SD card to your MKR form factor board. Use it to enhance the IoT features of your MKR1000, as well as store data coming from the web or sensors read by your board!

There's also a small prototyping area for soldering components.