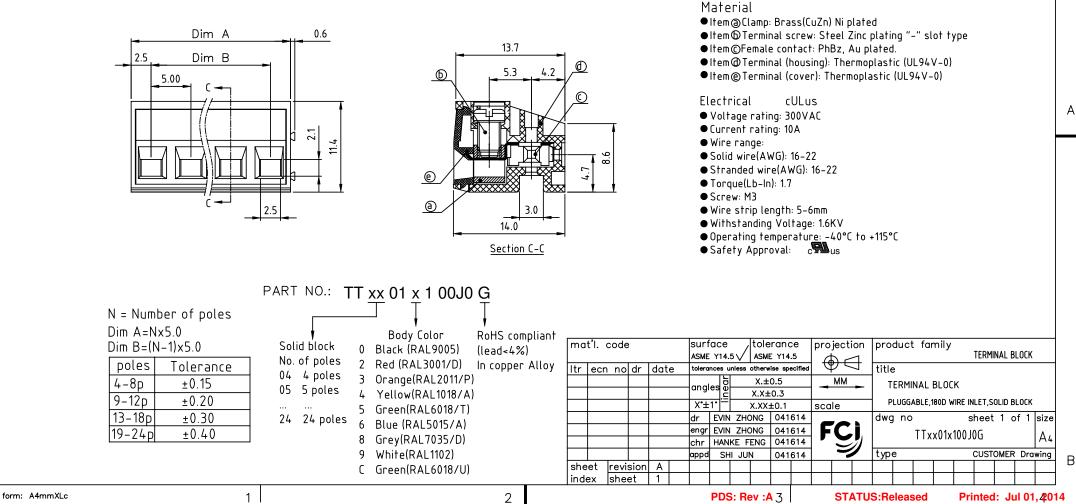

2

FC

3

| PRODUCT NUMBER | PITCH   |
|----------------|---------|
| TTxx01x100J0G  | 5.00 mm |
|                |         |

Copyright FCI.

В

А