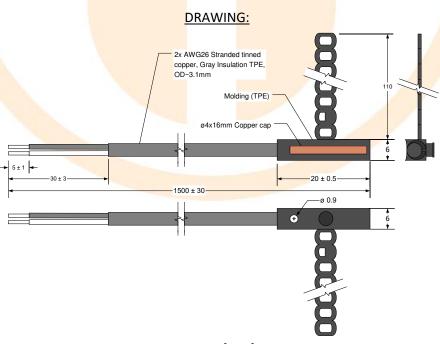

## **Specification of Temperature Probe**

PART NUMBER: **TT0P-10KC3-T105 -1500** 

No. of pages: 1

Date: **24.09.2015** Revision: **00** 

## **FEATURES:**

| Sensing Element                |    | Thermistor NTC |               |  |
|--------------------------------|----|----------------|---------------|--|
| No-load resistance at 25°C     |    | 10 000 Ω       |               |  |
| Tolerances at 25°C             |    |                | ± 1%          |  |
| Beta(25/85) Constant           |    |                | 3 977K ±1%    |  |
| Operating temperature rang     | e  |                | -40°C ÷ 105°C |  |
| Test Voltage                   |    |                | 1500V DC      |  |
| International Protection Ratio | ng |                | IP 68         |  |
| RoHS Compatible                |    |                | YES           |  |

UNITS: [mm]

website: www.tewa-sensors.com email: info@tewa-sensors.com