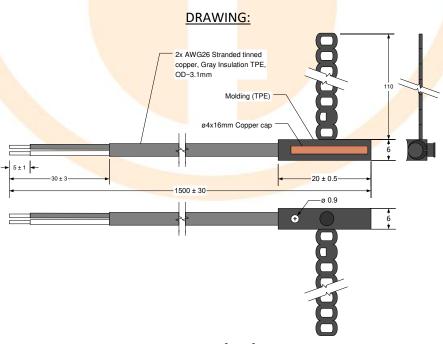

## **Specification of Temperature Probe**

PART NUMBER: **TT0P-10KC8-T105 -1500** 

No. of pages: 1

Date: **24.09.2015** Revision: **00** 

## **FEATURES:**

| Sensing Element              |     | Thermistor NTC |               |  |
|------------------------------|-----|----------------|---------------|--|
| No-load resistance at 25°C   | ,   | 10 000 Ω       |               |  |
| Tolerances at 25°C           |     |                | ± 1%          |  |
| Beta(25/85) Constant         |     |                | 3 435K ±1%    |  |
| Operating temperature rang   | ge  |                | -40°C ÷ 105°C |  |
| Test Voltage                 |     |                | 1500V DC      |  |
| International Protection Rat | ing |                | IP 68         |  |
| RoHS Compatible              |     |                | YES           |  |