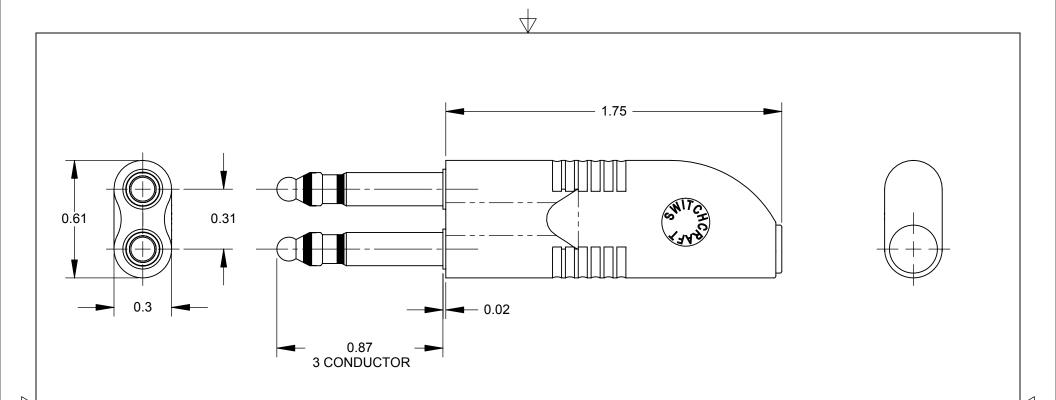

## NOTES:

1. ALL DIMENSIONS ARE REFERENCE.

## **CUSTOMER DRAWING**

| REVISIONS |            |         |    |      | DO NOT SCALE DRAWING          | DUMMY PLUG                                                                                                                                                                                 |      |                   | TT210             |         |            | ∣ E |             |       |
|-----------|------------|---------|----|------|-------------------------------|--------------------------------------------------------------------------------------------------------------------------------------------------------------------------------------------|------|-------------------|-------------------|---------|------------|-----|-------------|-------|
| REV       | ECO NUMBER | DATE    | BY | APVD |                               | NAME 3 CONDUCTOR - TT TWIN                                                                                                                                                                 |      |                   | PART No.          |         |            |     | REV         |       |
| Е         | 25031      | 11-5-07 | JL | TJK  |                               | 06-16-05                                                                                                                                                                                   | JL   | 06-16-05          | 06-15-05          |         | SHEET      | 1   | OF <b>1</b> |       |
|           | CAD REDRAW |         |    |      |                               | DATE DRAWN                                                                                                                                                                                 |      | CHKD<br><b>JF</b> | APVD<br><b>JF</b> |         |            |     |             |       |
|           |            |         |    |      | - THREE PLACE DECIMALS ±0.005 | FIRST USED ON *                                                                                                                                                                            |      |                   | SCALE<br>2:1      | Ru.     | 77 ET2     |     |             | \GS}® |
|           |            |         |    |      | - TWO PLACE DECIMALS ±0.02    | SPEC No.                                                                                                                                                                                   | D ON | *                 | * CALE            |         | SPEC No. * |     |             |       |
|           |            |         |    |      | 1. ALL DIMENSIONS IN INCHES   | FINISH *                                                                                                                                                                                   |      |                   | •                 | MATERIA | Ĺ          | *   |             |       |
|           |            |         |    |      | UNLESS OTHERWISE SPECIFIED    | SIZE *                                                                                                                                                                                     | V    | VIDTH<br>*        | MULT ,            | *       | LBS/M      | *   | TEMPER      | *     |
|           |            |         |    |      |                               | THIS DRAWING DESCRIBES A DESIGN CONSIDERED PROPRIETARY IN NATURE, DEVELOPED AND MANUFACTURED BY SWITCHCRAFT INC. AND IS RELEASED ON A CONFIDENTIAL BASIS FOR IDENTIFICATION PURPOSES ONLY. |      |                   |                   |         |            |     |             |       |