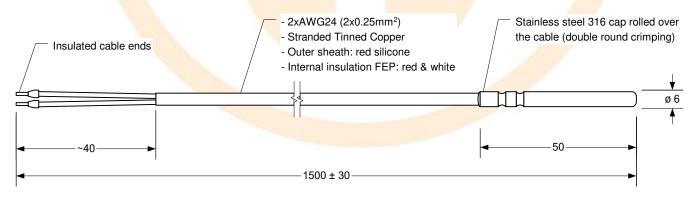

### DRAWING:

UNITS: [mm]

20-403 Lublin, Poland Tel. 00 48 81 532 10 79 Fax. 00 48 81 534 79 64

website: www.tewa-sensors.com email: info@tewa-sensors.com