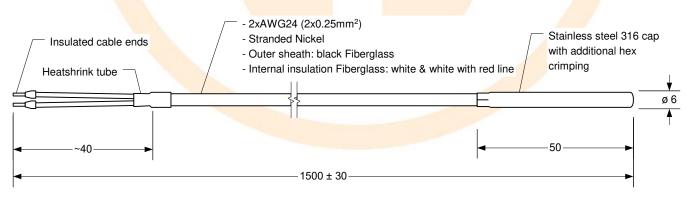

#### **DRAWING:**

UNITS: [mm]

Tewa Temperature Sensors Ltd. Przeskok 18, 20-403 Lublin, Poland