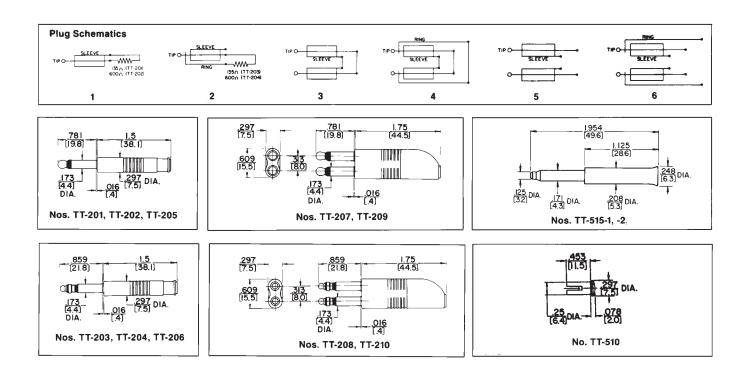

deal with include Microchip, ALPS, ROHM, Xilinx, Pulse, ON, Everlight and Freescale. Main products comprise IC, Modules, Potentiometer, IC Socket, Relay, Connector. Our parts cover such applications as commercial, industrial, and automotives areas.

We are looking forward to setting up business relationship with you and hope to provide you with the best service and solution. Let us make a better world for our industry!



## Contact us

Tel: +86-755-8981 8866 Fax: +86-755-8427 6832

Email & Skype: info@chipsmall.com Web: www.chipsmall.com

Address: A1208, Overseas Decoration Building, #122 Zhenhua RD., Futian, Shenzhen, China









## ONLINE CATALOG

SWITCHCRAFT, INC. 5555 N. Elston Ave. Chicago, IL 60630 • FAX: 773 792-2129

www.switchcraft.com

## MINIATURE, DUMMY PLUGS, HOLE PLUGS