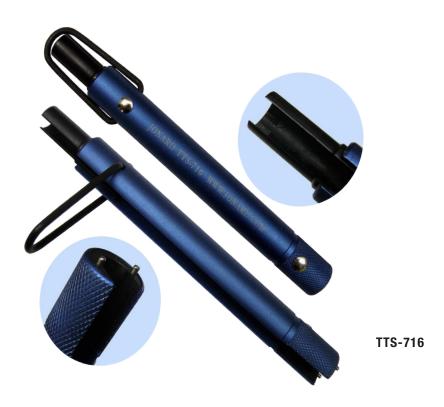

## TTS-716 Trap Security Combo Tool - Data Sheet

Two tools in one - a trap wrench with a security wrench.

The perfect tool for all standard traps and equally adaptable for all sizes of metal security shields (The security wrench fits all metal 7/16" hex fittings). Made of lightweight aluminum with a security socket made of hardened steel for longer life.

Product Weight: 0.397 lbs Product Size: 7 1/2"