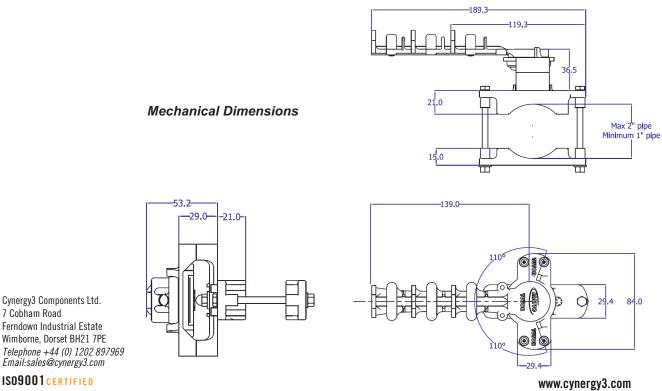

## Tutor

## Steering control for cable suspended float switches.

- Constrains movement of the float to prevent fouling with other objects in the tank
- Cable lock feature
- Inert and non-hazardous in water

Equipped with a special bracket, the **Tutor** system can be easily fixed directly on pumps, or wall fixed, or on pipework for steering the floating switch in narrow or confined spaces to avoid the accidental fouling of other pipes, cables, walls and other obstacles.

Compared to the traditional cable locking system seen on pumps, the **Tutor** pivot system allows the full flexibility of up to only 4cm length from the fixed point, without any movement impairment.

The **Tutor** is compatible with all of Cynergy3's extensive range of cable-end float switches.