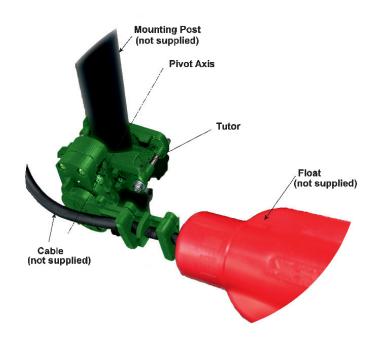

## Tutor

## Steering control for cable suspended float switches.

- Constrains movement of the float to prevent fouling with other objects in the tank
- Cable lock feature
- Inert and non-hazardous in water

Equipped with a special bracket, the **Tutor** system can be easily fixed directly on pumps, or wall fixed, or on pipework for steering the floating switch in narrow or confined spaces to avoid the accidental fouling of other pipes, cables, walls and other obstacles.

Compared to the traditional cable locking system seen on pumps, the **Tutor** pivot system allows the full flexibility of up to only 4cm length from the fixed point, without any movement impairment.

The **Tutor** is compatible with all of Cynergy3's extensive range of cable-end float switches.