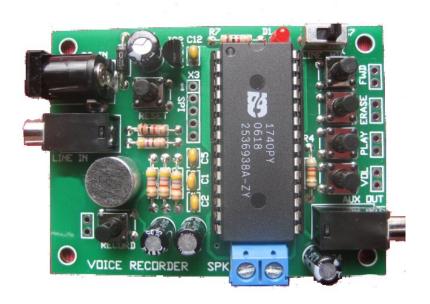

## **TW-DIY-5146**

### **MESSAGE RECORDER KIT - DIY**

#### Message Recorder Kit - DIY

Message Recorder. This kit will take ISD DIP chips from ISD1700 series. Powered by 8-24V DC (power supply not included)