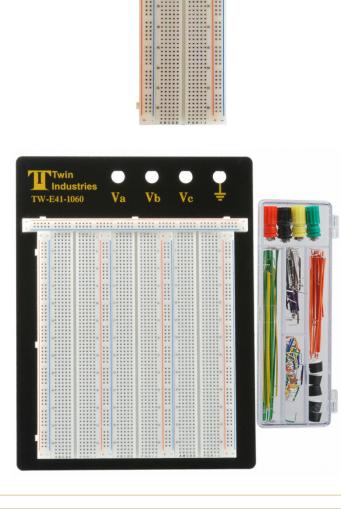

Twin Industries solderless breadboards are ideal for electronic projects, rapid prototyping, and educational programs. Select part numbers include 70 or 140 piece wire kits. Part numbers; TW-E40-510 TW-E40-1020, TW-E41-1020, TW-E41-102B, TW-E41-1060, TW-E012-100(*140 jumper wire kit*)

## **FEATURES:**

- 22awg solid core jumper wires
- Holes spaced 0.1" x 0.1"
- Clearly labeled rows and columns
- Compatible with all Twin Industries machine pin jumper wires

PART NUMBER TW-E40-1020 830 tie points - Dim. 2.1" x 6.5"

For additional product information, please visit www.twindind.com Contact information: 925-866-8946 *(phone)* 925-866-8937 *(fax)* Sales@twinind.com

PART NUMBER TW-E41-1060 2390 tie points - Dim. 5.7" x 6.9"