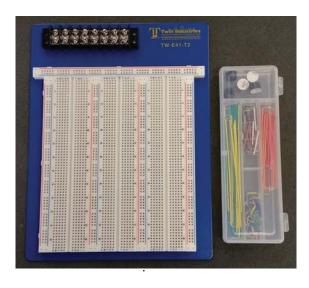

## Solderless Breadboards

Twin Industries terminal block solderless breadboards are ideal for electronic projects, rapid prototyping, and educational programs. Terminal blocks allow for multiple voltage and ground connections. Part numbers; TW-E41-T1 (includes 70 piece wire kit), TW-E41-T2 (includes 140 piece wire kit)

PART NUMBER

TW-E41-T2

2390 tie points - Dim. 5.7" x 6.9"