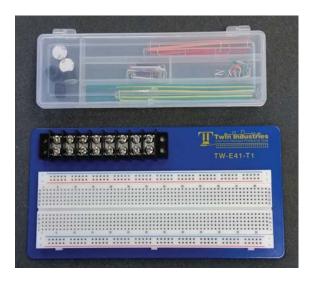

## Solderless Breadboards

Twin Industries terminal block solderless breadboards are ideal for electronic projects, rapid prototyping, and educational programs. Terminal blocks allow for multiple voltage and ground connections. Part numbers; TW-E41-T1 (includes 70 piece wire kit), TW-E41-T2 (includes 140 piece wire kit)

## **FEATURES:**

- 8 Position Terminal Blocks
- Holes spaced 0.1" x 0.1"
- Clearly labeled rows and columns
- Compatible with all Twin Industries machine pin jumper wires

PART NUMBER

TW-E41-T1

830 tie points - Dim. 2.1" x 6.5"