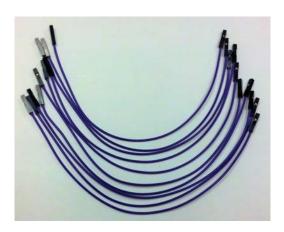

## Machine Pin Jumper Wires

Twin Industries female to female machine pin jumper wires are designed for easy insertion and extraction in Twin Industries solderless breadboards with headers in place. Robust design supports repeat usage and quick design changes.

(10 jumper wires per pack)

TW-FP-20

Wire length: 20cm