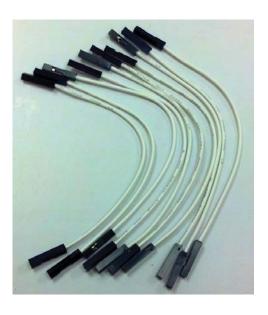

## Machine Pin Jumper Wires

Twin Industries female to female machine pin jumper wires are designed for easy insertion and extraction in Twin Industries solderless breadboards with headers in place. Robust design supports repeat usage and quick design changes.

(10 jumper wires per pack)

## **FEATURES:**

- 24awg wire
- Available in three lengths; 5cm, 10cm, 20cm
- Color coded by length
- Compatible with all Twin Industries solderless breadboards

PART NUMBER

TW-FP-10

Wire length: 10cm

PART NUMBER