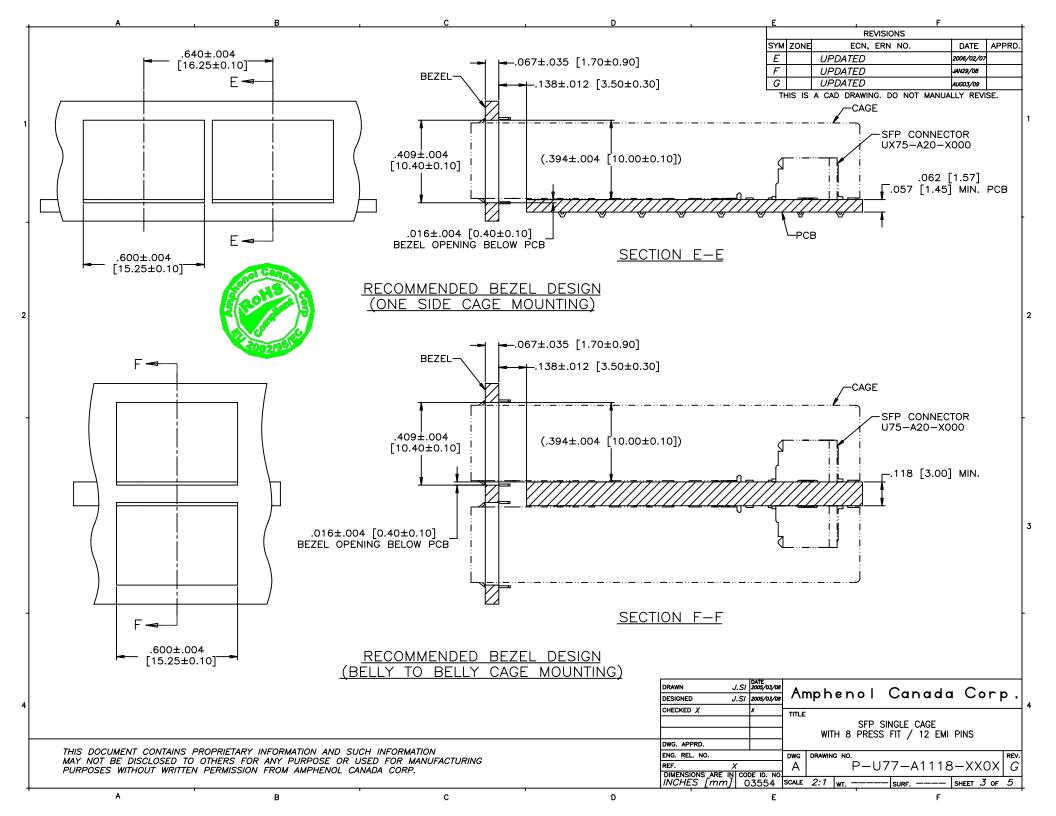

REVISIONS SYM ZONE ECN, ERN NO. DATE APPRD. Ε **UPDATED** 2006/02/07 F UPDATED JAN29/08 G UPDATED AUG03/09 THIS IS A CAD DRAWING. DO NOT MANUALLY REVISE.

RECOMMENDED SFP HOST BOARD LAYOUT (BELLY TO BELLY CAGE MOUNTING)

| Т        | DRAWN J.S.    | 2005/03/08 | Amphanal Canada Cana           |
|----------|---------------|------------|--------------------------------|
| <u> </u> | DESIGNED J.SI | 2005/03/08 | Amphenol Canada Corp.          |
|          | CHECKED X     | x          | TITLE                          |
|          |               |            | SFP SINGLE CAGE                |
|          |               |            | WITH 8 PRESS FIT / 12 EMI PINS |
|          | DWG. APPRD.   |            | ,                              |

DRAWING NO.

THIS DOCUMENT CONTAINS PROPRIETARY INFORMATION AND SUCH INFORMATION MAY NOT BE DISCLOSED TO OTHERS FOR ANY PURPOSE OR USED FOR MANUFACTURING PURPOSES WITHOUT WRITTEN PERMISSION FROM AMPHENOL CANADA CORP.

ENG. REL. NO. PREF. X DIMENSIONS ARE IN CODE ID. NO INCHES [mm] 0.3554 SCALE 2:1 WT.

P-U77-A1118-XX0X — SHEET 5 OF 5

С