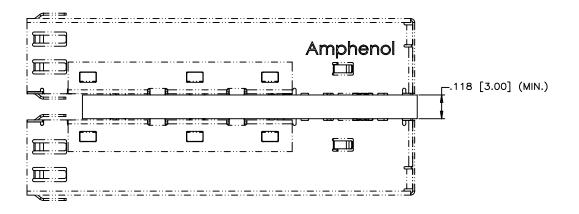

REVISIONS SYM ZONE ECN, ERN NO. DATE APPRD. Ε **UPDATED** 2006/02/07 F UPDATED JAN29/08 G UPDATED AUG03/09 THIS IS A CAD DRAWING. DO NOT MANUALLY REVISE.

RECOMMENDED SFP HOST BOARD LAYOUT (BELLY TO BELLY CAGE MOUNTING)

| Т        | DRAWN J.S.    | 2005/03/08 | Amphanal Canada Cana           |
|----------|---------------|------------|--------------------------------|
| <u> </u> | DESIGNED J.SI | 2005/03/08 | Amphenol Canada Corp.          |
|          | CHECKED X     | x          | TITLE                          |
|          |               |            | SFP SINGLE CAGE                |
|          |               |            | WITH 8 PRESS FIT / 12 EMI PINS |
|          | DWG. APPRD.   |            | ,                              |