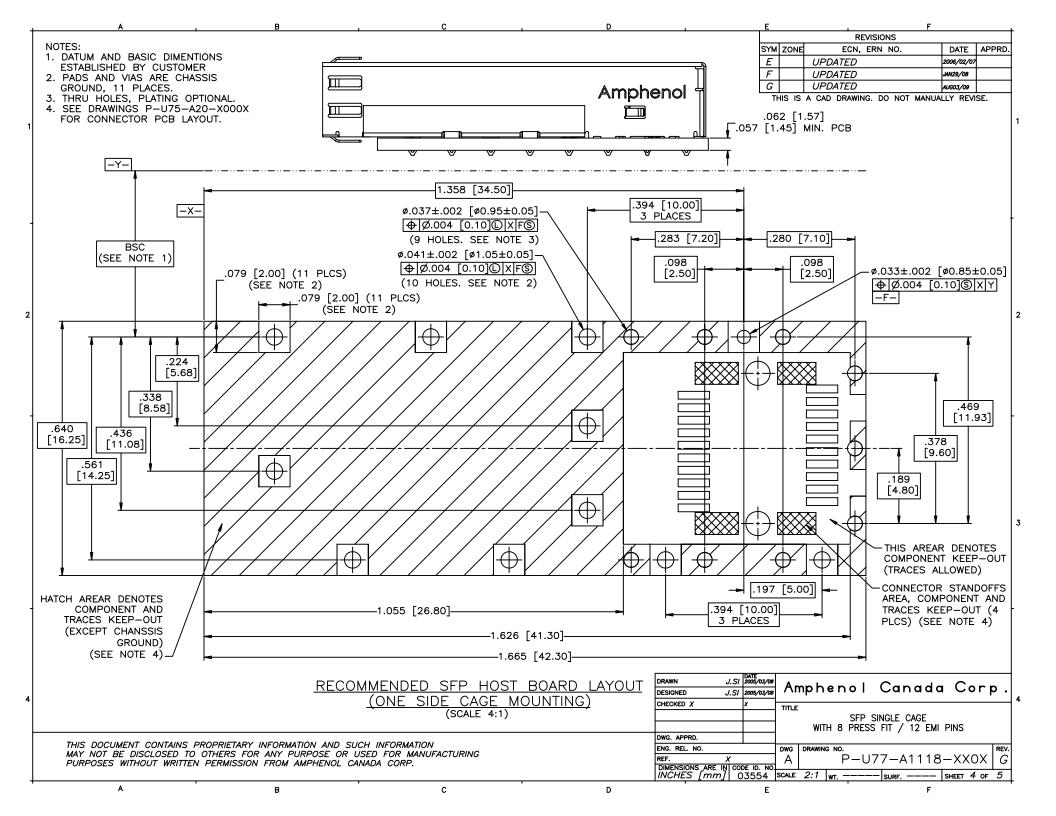

REVISIONS SYM ZONE ECN, ERN NO. DATE APPRD. Ε **UPDATED** 2006/02/07 F UPDATED JAN29/08 G UPDATED AUG03/09 THIS IS A CAD DRAWING. DO NOT MANUALLY REVISE.

RECOMMENDED SFP HOST BOARD LAYOUT (BELLY TO BELLY CAGE MOUNTING)

| Т        | DRAWN J.S.    | 2005/03/08 | Amphanal Canada Cana           |
|----------|---------------|------------|--------------------------------|
| <u> </u> | DESIGNED J.SI | 2005/03/08 | Amphenol Canada Corp.          |
|          | CHECKED X     | x          | TITLE                          |
|          |               |            | SFP SINGLE CAGE                |
|          |               |            | WITH 8 PRESS FIT / 12 EMI PINS |
|          | DWG. APPRD.   |            | ,                              |

DRAWING NO.

THIS DOCUMENT CONTAINS PROPRIETARY INFORMATION AND SUCH INFORMATION MAY NOT BE DISCLOSED TO OTHERS FOR ANY PURPOSE OR USED FOR MANUFACTURING PURPOSES WITHOUT WRITTEN PERMISSION FROM AMPHENOL CANADA CORP.

ENG. REL. NO. PREF. X DIMENSIONS ARE IN CODE ID. NO INCHES [mm] 0.3554 SCALE 2:1 WT.

P-U77-A1118-XX0X — SHEET 5 OF 5

С