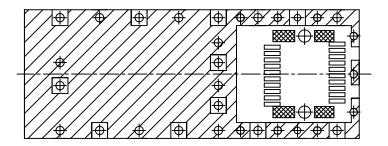

REVISIONS SYM ZONE ECN, ERN NO. DATE APPRD. Ε **UPDATED** 2006/02/07 F UPDATED JAN29/08 G UPDATED AUG03/09 THIS IS A CAD DRAWING. DO NOT MANUALLY REVISE.

RECOMMENDED SFP HOST BOARD LAYOUT (BELLY TO BELLY CAGE MOUNTING)