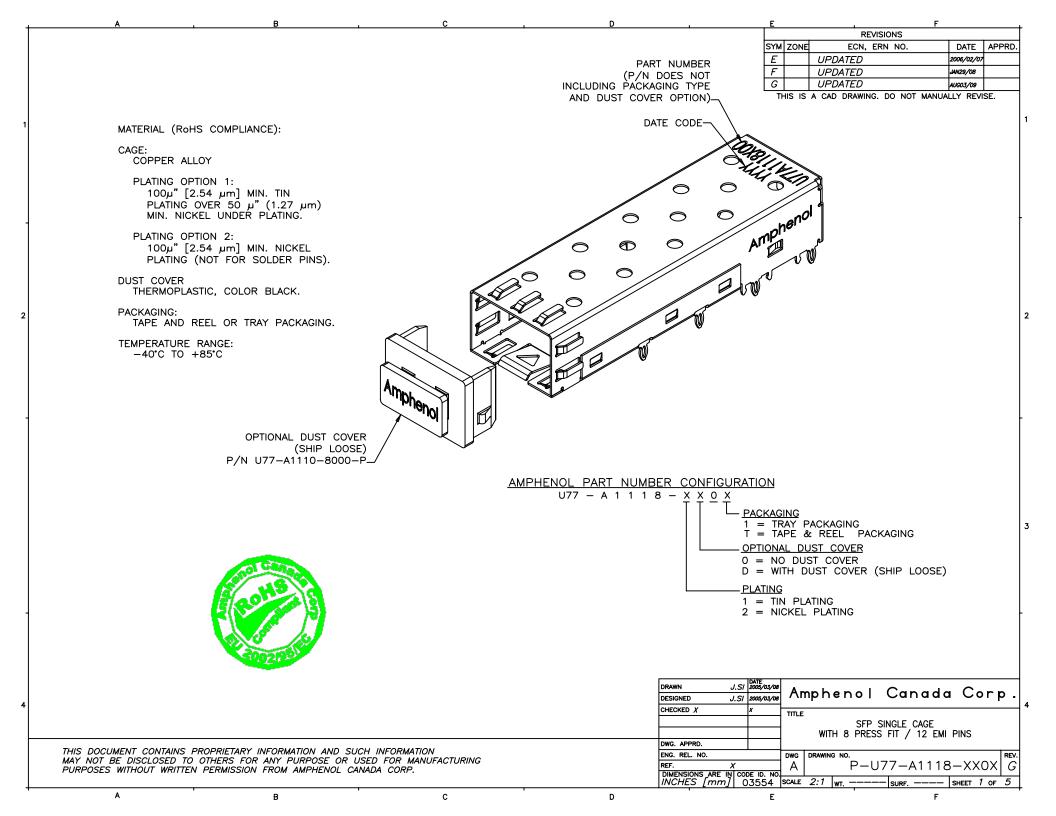

REVISIONS SYM ZONE ECN, ERN NO. DATE APPRD. Ε **UPDATED** 2006/02/07 F UPDATED JAN29/08 G UPDATED AUG03/09 THIS IS A CAD DRAWING. DO NOT MANUALLY REVISE.

RECOMMENDED SFP HOST BOARD LAYOUT (BELLY TO BELLY CAGE MOUNTING)

| Т        | DRAWN J.S.    | 2005/03/08 | Amphanal Canada Cana           |
|----------|---------------|------------|--------------------------------|
| <u> </u> | DESIGNED J.SI | 2005/03/08 | Amphenol Canada Corp.          |
|          | CHECKED X     | x          | TITLE                          |
|          |               |            | SFP SINGLE CAGE                |
|          |               |            | WITH 8 PRESS FIT / 12 EMI PINS |
|          | DWG. APPRD.   |            | ,                              |

DRAWING NO.

THIS DOCUMENT CONTAINS PROPRIETARY INFORMATION AND SUCH INFORMATION MAY NOT BE DISCLOSED TO OTHERS FOR ANY PURPOSE OR USED FOR MANUFACTURING PURPOSES WITHOUT WRITTEN PERMISSION FROM AMPHENOL CANADA CORP.

ENG. REL. NO. PREF. X DIMENSIONS ARE IN CODE ID. NO INCHES [mm] 0.3554 SCALE 2:1 WT.

P-U77-A1118-XX0X — SHEET 5 OF 5

С