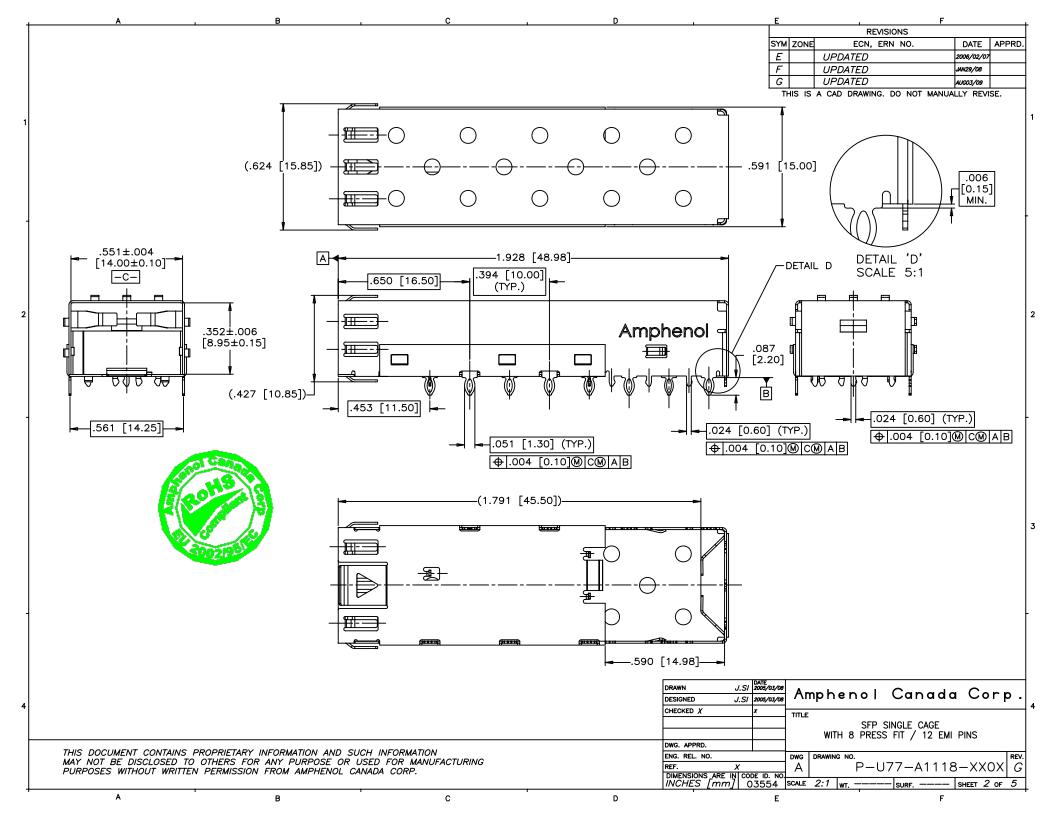

REVISIONS SYM ZONE ECN, ERN NO. DATE APPRD. Ε **UPDATED** 2006/02/07 F UPDATED JAN29/08 G UPDATED AUG03/09 THIS IS A CAD DRAWING. DO NOT MANUALLY REVISE.

RECOMMENDED SFP HOST BOARD LAYOUT (BELLY TO BELLY CAGE MOUNTING)

| Т        | DRAWN J.S.    | 2005/03/08 | Amphanal Canada Cana           |
|----------|---------------|------------|--------------------------------|
| <u> </u> | DESIGNED J.SI | 2005/03/08 | Amphenol Canada Corp.          |
|          | CHECKED X     | x          | TITLE                          |
|          |               |            | SFP SINGLE CAGE                |
|          |               |            | WITH 8 PRESS FIT / 12 EMI PINS |
|          | DWG. APPRD.   |            | ,                              |

DRAWING NO.

THIS DOCUMENT CONTAINS PROPRIETARY INFORMATION AND SUCH INFORMATION MAY NOT BE DISCLOSED TO OTHERS FOR ANY PURPOSE OR USED FOR MANUFACTURING PURPOSES WITHOUT WRITTEN PERMISSION FROM AMPHENOL CANADA CORP.

ENG. REL. NO. PREF. X DIMENSIONS ARE IN CODE ID. NO INCHES [mm] 0.3554 SCALE 2:1 WT.

P-U77-A1118-XX0X — SHEET 5 OF 5

С