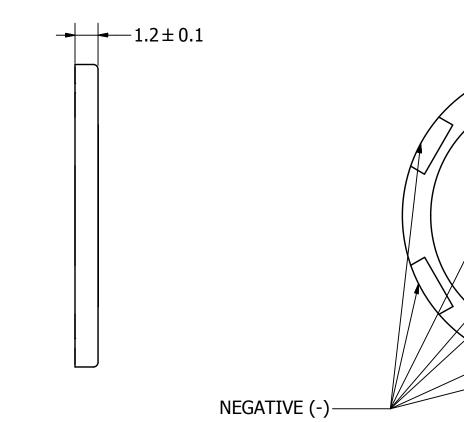

DIMENSIONS ARE IN MILLIMETERS,

TOLERANCES ARE ±0.5 AND ANGLES ARE ±3°.

| <u> </u>                                |                                            |                                         |            |                         |             |         |        |            |
|-----------------------------------------|--------------------------------------------|-----------------------------------------|------------|-------------------------|-------------|---------|--------|------------|
| r to<br>Dr LT                           | R                                          | REVISION HISTORYRDESCRIPTIONDATEAPPROVE |            |                         |             |         | PROVED |            |
| ED, _                                   |                                            | RELEASED FRO                            | DM ENGINE  | EERING                  |             | 6/1/201 |        | NOVED      |
|                                         | 1.2:                                       | ± 0.1<br>NEGATIVE (-)—                  |            |                         |             |         |        |            |
|                                         |                                            |                                         |            |                         |             |         |        |            |
| THERWISE                                |                                            | Designed by Date                        | Checked by | Date                    | Approved by | Date    | Г      | Drawn Date |
| FIED:                                   | SIZE                                       | M.V. 6/1/2016                           | M.V.       | 6/1/2016                | B.R.        | 6/1/20  |        | 6/1/2016   |
| NS ARE IN<br>ETERS,<br>ANCES<br>1.5 AND | A3                                         | pul                                     | тм         | l                       | JB161       | 1M7     |        | Chast      |
| ARE ±3°.                                | aucion inc<br>a projects unlimited company |                                         |            | Ultrasonic Bender - 1/1 |             |         |        |            |
|                                         |                                            |                                         |            |                         |             |         |        | - / -      |