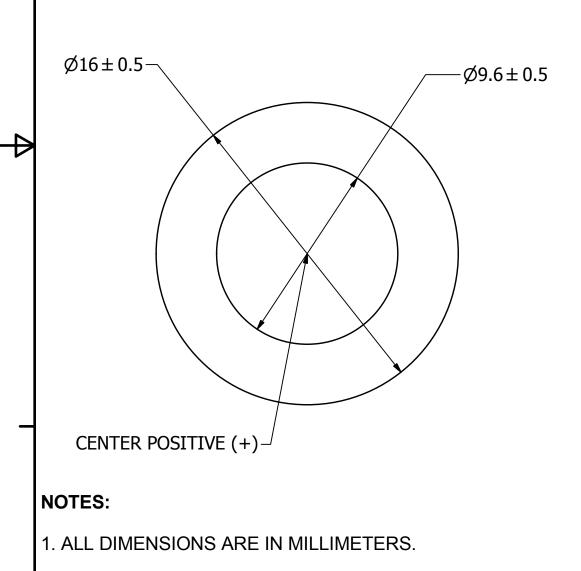

DIMENSIONS ARE IN MILLIMETERS,

TOLERANCES ARE ±0.5 AND ANGLES ARE ±3°.

| <u> </u>                                |                                            |                                         |            |                         |             |         |        |            |
|-----------------------------------------|--------------------------------------------|-----------------------------------------|------------|-------------------------|-------------|---------|--------|------------|
| r to<br>Dr LT                           | R                                          | REVISION HISTORYRDESCRIPTIONDATEAPPROVE |            |                         |             |         | PROVED |            |
| ED, _                                   |                                            | RELEASED FRO                            | DM ENGINE  | EERING                  |             | 6/1/201 |        | NOVED      |
|                                         | 1.2:                                       | ± 0.1<br>NEGATIVE (-)—                  |            |                         |             |         |        |            |
|                                         |                                            |                                         |            |                         |             |         |        |            |
| THERWISE                                |                                            | Designed by Date                        | Checked by | Date                    | Approved by | Date    | Г      | Drawn Date |
| FIED:                                   | SIZE                                       | M.V. 6/1/2016                           | M.V.       | 6/1/2016                | B.R.        | 6/1/20  |        | 6/1/2016   |
| NS ARE IN<br>ETERS,<br>ANCES<br>1.5 AND | A3                                         | pul                                     | тм         | l                       | JB161       | 1M7     |        | Chast      |
| ARE ±3°.                                | aucion inc<br>a projects unlimited company |                                         |            | Ultrasonic Bender - 1/1 |             |         |        |            |
|                                         |                                            |                                         |            |                         |             |         |        | - / -      |