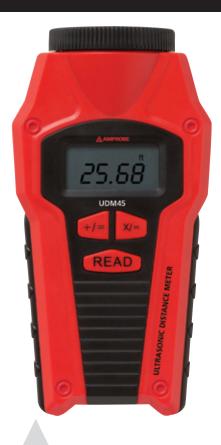

# **UDM45 Ultrasonic Distance Meter with Laser Pointer**

The Amprobe UDM45 is the perfect ultrasonic distance meter for quickly measuring the area or volume of a room. The user can take single measurements or use the UDM45 to take continuous measurements. Either add two measurements together or enter distance values you measure to have the UDM45 calculate the area and/or volume.

- Quickly measure the area of a room
- Laser pointer for easy targeting
- Choose between feet or meter measurement results
- Calculates area and volume
- Adds together two measurement results
- Measures up to 15m (50 ft)