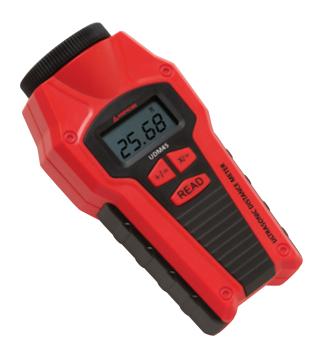

# **UDM45 Ultrasonic Distance Meter with Laser Pointer**

The Amprobe UDM45 is the perfect ultrasonic distance meter for quickly measuring the area or volume of a room. The user can take single measurements or use the UDM45 to take continuous measurements. Either add two measurements together or enter distance values you measure to have the UDM45 calculate the area and/or volume.

- Quickly measure the area of a room
- Laser pointer for easy targeting
- Choose between feet or meter measurement results
- Calculates area and volume
- Adds together two measurement results
- Measures up to 15m (50 ft)

#### **Specifications**

| General Specifications |                                          |
|------------------------|------------------------------------------|
| Range                  | 0.5 to 15 m ( 1.5 to 50 ft)              |
| Accuracy               | ±0.5%                                    |
| Frequency              | 40 kHz                                   |
| Electrical             |                                          |
| Battery                | 1 ea 9V battery, included                |
| Mechanical             |                                          |
| Dimension              | 133 x 67 x 45 mm (5.24 x 2.64 x 1.77 in) |
| Weight                 | 0.1 kg (4 oz.)                           |
| <b>Environmental</b>   |                                          |
| Operating Humidity     | 5-99% RH (no condensation)               |
| Operating Temperature  | 0 to 40°C/ 32 to104°F                    |
| Storage Temperature    | 0 to 40°C/ 32 to104°F                    |
| Agency Approvals &     |                                          |
| Certifications         | CE                                       |
|                        |                                          |