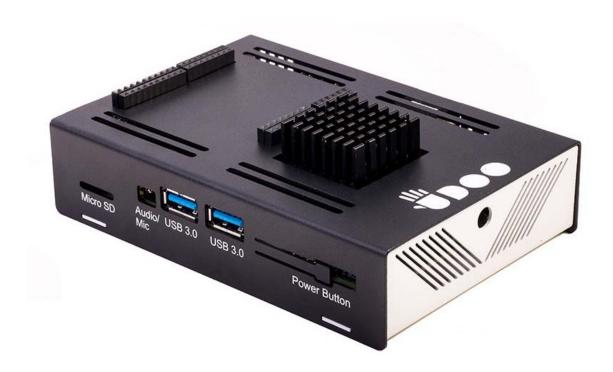

### **FEATURES**

A metal case for your UDOO X86 Board. Please notice that the case does not dissipate heat so you'll need the Fan Accessory.

For more info visit our Docs X86.

#### LIST OF COMPONENTS

UDOO X86 METAL CASE includes:

- 1x Metal Top Part;
- 1x Metal Bottom Part;
- 8x Pinout Extender;