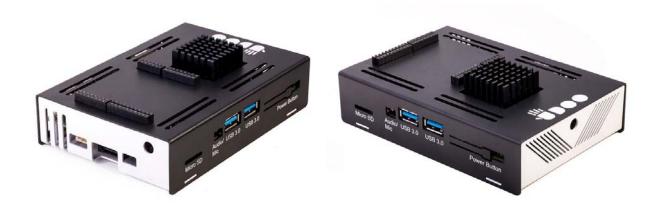

## **UDOO X86 METAL CASE**

### **FEATURES**

A metal case for your UDOO X86 Board. Please notice that the case does not dissipate heat so you'll need the Fan Accessory.

For more info visit our Docs X86.

#### LIST OF COMPONENTS

UDOO X86 METAL CASE includes:

- 1x Metal Top Part;
- 1x Metal Bottom Part;
- 8x Pinout Extender;