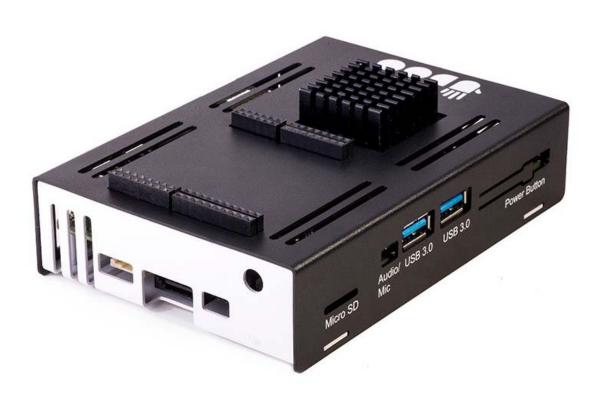

### **FEATURES**

A metal case for your UDOO X86 Board. Please notice that the case does not dissipate heat so you'll need the Fan Accessory.

For more info visit our Docs X86.

#### LIST OF COMPONENTS

UDOO X86 METAL CASE includes:

- 1x Metal Top Part;
- 1x Metal Bottom Part;
- 8x Pinout Extender;