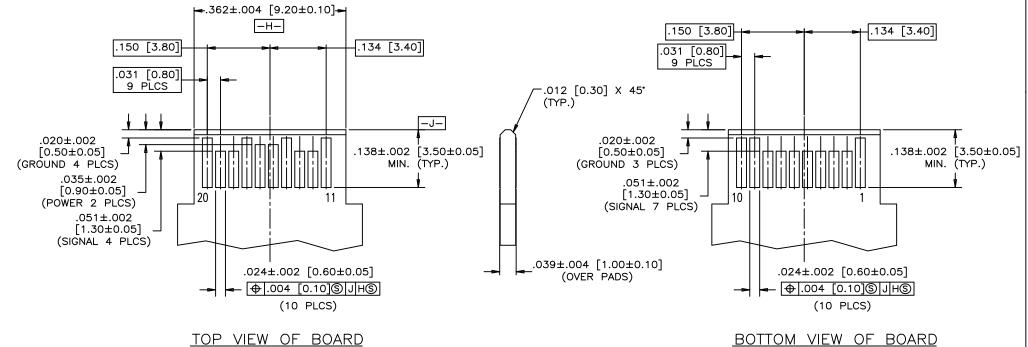

| REVISIONS |      |                              |           |        |
|-----------|------|------------------------------|-----------|--------|
| SYM       | ZONE | ECN, ERN NO.                 | DATE      | APPRD. |
| K         |      | UPDATED MATERIAL FOR HOUSING | MAY29/07  | J.S.   |
| L         |      | UPDATED                      | APR16/08  | A.G.   |
| М         |      | UPDATED                      | MAR 14/11 | J.S.   |
| N         |      | UPDATED                      | NOV 21/11 | J.S.   |
| P         |      | UPDATED                      | JUL 16/12 | J.S.   |

THIS IS A CAD DRAWING. DO NOT MANUALLY REVISE.

RECOMMENDED LAYOUT DETAIL

MATING TRANSCEIVER PCB

J.S/ DATE 2005/03/08 DRAWN Amphenol Canada Corp DESIGNED J.SI 2005/03/08 CHECKED X SFP 20 POSITION HIGH SPEED CONNECTOR GENERAL TOLERANCES RECEPTACLE FIXED BOARD, RIGHT ANGLE SMT OPTIONAL PLATING AND LUBRICANT ON MATING INCH MILLIMETERS DWG. APPRD. X.XX±0.010 X.X± 0.25 ENG. REL. NO. X.XXX±0.006 X.XX± 0.15 REF. P-UX75-A20-X00XX DIMENSIONS ARE IN CODE ID. NO. X\*±1\* INCHES [mm] 03554 SCALE 4:1 WT. ----SHEET 3 OF 3 X.X°±0.5°