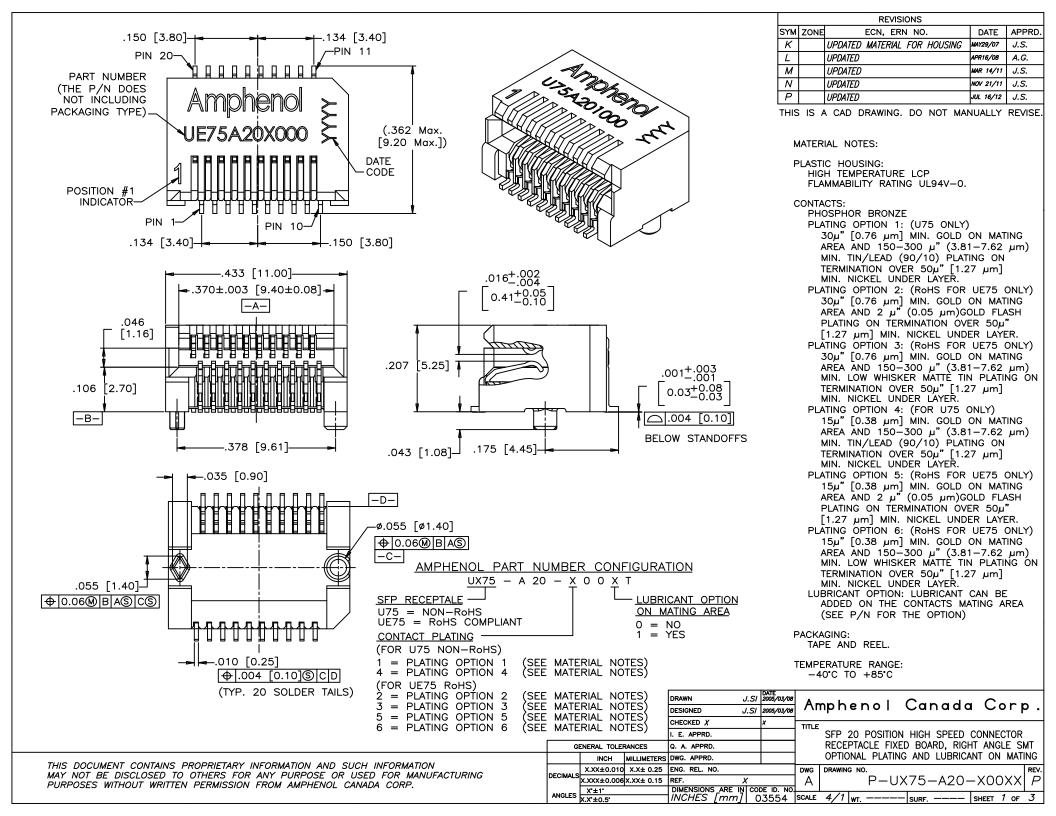

| REVISIONS |      |                              |           |        |
|-----------|------|------------------------------|-----------|--------|
| SYM       | ZONE | ECN, ERN NO.                 | DATE      | APPRD. |
| K         |      | UPDATED MATERIAL FOR HOUSING | MAY29/07  | J.S.   |
| L         |      | UPDATED                      | APR16/08  | A.G.   |
| М         |      | UPDATED                      | MAR 14/11 | J.S.   |
| N         |      | UPDATED                      | NOV 21/11 | J.S.   |
| P         |      | UPDATED                      | JUL 16/12 | J.S.   |