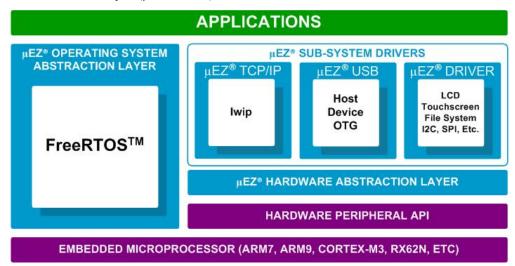

#### **Software Drivers Available**\*

 $\mu EZ^{\circledast}$  (pronounced Muse) is an open source rapid development platform that supplies application developers with an extensive library of open source software, drivers, and processor support – all under a common framework.  $\mu EZ^{\circledast}$  allows companies to focus on innovation and their value-added applications while minimizing development time and maximizing software reuse.

The diagram below shows a typical embedded application stack. The  $\mu EZ^{\otimes}$  components comprise three primary categories to simplify embedded application development:

- Operating System Abstraction Layer (μΕΖ<sup>®</sup> OSAL)
- Sub-system drivers (ex: μΕΖ<sup>®</sup> TCP/IP, μΕΖ<sup>®</sup> USB, μΕΖ<sup>®</sup> Driver)
- Hardware Abstraction Layer (μΕΖ<sup>®</sup> HAL)