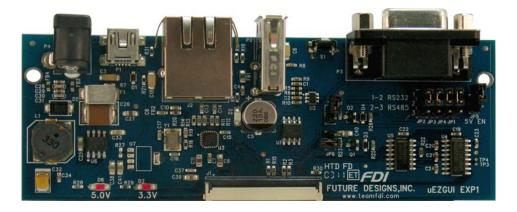

# Expansion Board for uEZ® GUI Family <u>uEZGUI-EXP1</u>

### **Features**

- Fine pitch 50-pin I/O Connection to uEZGUI host board
- RS232/RS485 Serial Communication via DB9
- USB Host and USB Device
- 10/100 Ethernet with status LEDs
- DC Power Jack for external Wall Power