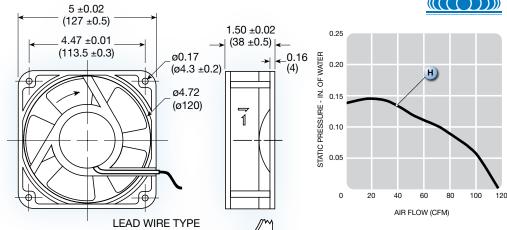

## **UF13A** series

(127 x 127 x 38 mm)

5.0 x 5.0 x 1.5 inches

| Operating voltage: | 115 or 230 VAC                                   |
|--------------------|--------------------------------------------------|
| Construction:      | aluminum die cast frame;<br>UL94V-0 PBT impeller |
| Bearing option:    | ball bearing or sintered bronze<br>sleeve        |
| Motor:             | shaded pole                                      |
| Air Flow:          | exhaust over struts                              |
| Connection:        | terminal or 22 AWG lead wire                     |
| Protection:        | impedance                                        |
| Option:            | IP55; IP55 + salt fog                            |

0.12

0.33 (8.5)

|          | Rated<br>Voltage |    | Input<br>Power |      | Locked<br>Cur. | Speed | Air Volume |     | Max. Static<br>Pressure (H <sub>2</sub> 0) |      | Sound<br>Noise | Weight |
|----------|------------------|----|----------------|------|----------------|-------|------------|-----|--------------------------------------------|------|----------------|--------|
|          | V                | HZ | w              | A    | Α              | RPM   | M³/Min.    | CFM | MM                                         | INCH | dbA            | kg     |
| UF13A12H | 115              | 60 | 12             | 0.16 | 0.23           | 3,000 | 3.4        | 120 | 3.5                                        | 0.14 | 50             | 0.55   |
| UF13A23H | 230              | 60 | 15             | 0.09 | 0.11           | 3,000 | 3.4        | 120 | 3.5                                        | 0.14 | 50             | 0.55   |