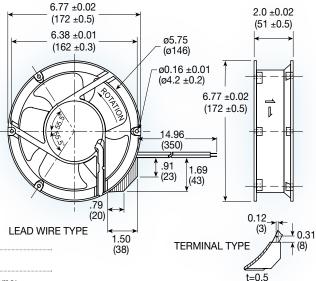

## **UF17PC** series

(172 dia. x 51 mm)

6.77 dia. x 2.0 inches

1.00 STATIC PRESSURE - IN. OF WATER .40 150 200 250 AIR FLOW (CFM)

| Operating voltage: | 115 or 230 VAC                                   |
|--------------------|--------------------------------------------------|
| Construction:      | aluminum die cast frame;<br>UL94V-0 PBT impeller |
| Bearing option:    | ball bearing                                     |
| Motor:             | permanent split capacitor                        |
| Air Flow:          | exhaust over struts                              |
| Connection:        | terminal or 22 AWG lead wire                     |
| Protection:        | thermal                                          |
| Option:            | IP55; IP55 + salt fog                            |