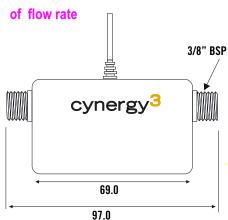

#### Physical characteristics

Flow tube material Glass filled plastic, Grivory HT1V-4FWA Black 9225

(FDA and EU approved for foodstuffs)

Flow tube internal diameter 10mm

Connection thread 3/8" BSP

Internal bore of connection 10mm

Suitable Pushfit adaptor (to fit 1/2" OD Tube) John Guest Speedfit PI451613S

Maximum pressure 10 bar

Case material ABS black, Polylac PA-757
Case integrity Ultrasonically welded

Connection 8 core, PVC sheathed, 100cm long standard