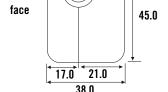

#### Physical characteristics

Flow tube material Glass filled plastic, Grivory HT1V-4FWA Black 9225

(FDA and EU approved for foodstuffs)

Flow tube internal diameter 10mm

Connection thread 3/8" BSP

Internal bore of connection 10mm

Suitable Pushfit adaptor (to fit 1/2" OD Tube) John Guest Speedfit PI451613S

Maximum pressure 10 bar

Case material ABS black, Polylac PA-757
Case integrity Ultrasonically welded

Connection 8 core, PVC sheathed, 100cm long standard