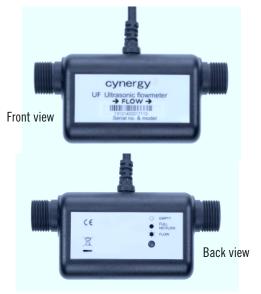

# **Ultrasonic Flow Meter UF25B**

This innovative design provides a high accuracy, non-invasive, flow measurement device at a fraction of the cost of other current non-invasive systems. The unique measurement technique automatically compensates for viscosity and temperature variations. The measurement of flow is by ultrasonic transit time in-line cell.

The flow path is designed to minimise pressure drop and, having no moving parts within, will not clog or jam. The sensor also allows contaminants to pass through without affecting its performance.

The sensor is supplied with pulse and analogue outputs, which are selectable by connection wires..

#### Ordering Code

Front